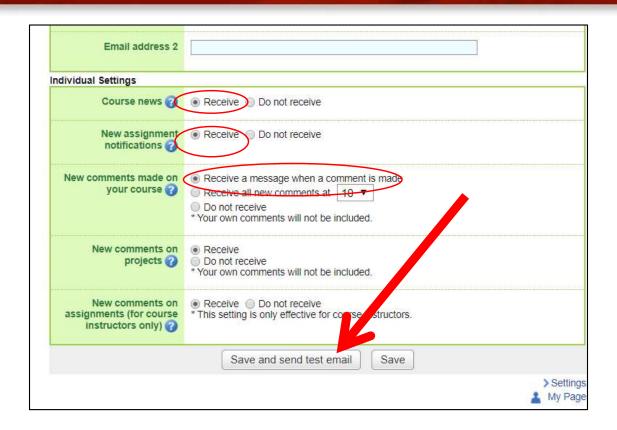

#### Click "Change reminder settings"

- 1 In the field "All reminders" select "Receive".
- ② Fill in your regular Email address (and the cellphone Email address) that you want reminders to be sent to.

Please use the email address you check daily.

- Click "save and sent test mail" at the bottom of the screen.
- 2 You will receive the following message:

This email was generated automatically by manaba to confirm if you have set up a correct email address."