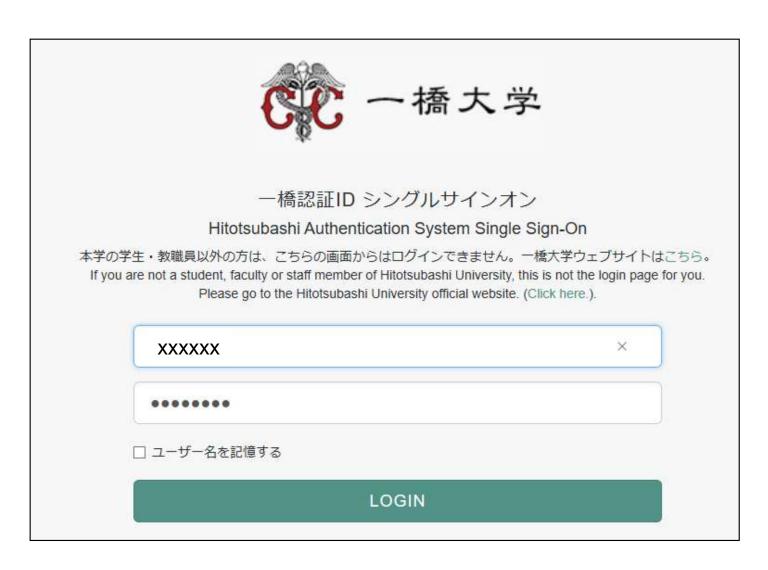

# Self-registration on manaba

Hitotsubashi Center for Global Education Japanese Language Education Program



# Make sure you have Student ID and the password



#### Click the tab "Current Students" on Hitotsubashi University homepage





#### Click "Education Systems (CELS, manaba)"





#### Enter your Student ID and password



## Click "Search and register for courses" in the box "About Self Registration"





#### Enter the course title "Basic Japanese II"





#### A list of courses will appear. Click "Basic Japanese I"







After you click the button "Register", the following message will be displayed.

"Self registration is complete. If you would like to finalize the registration, please do so using the Student Information System."



### When the self-registration is complete, the course will be added to "My Courses" list.





#### NOTE!

• Self-registration on MANABA is different from the CELS course registration.

- After the registration period is closed, all students except regular students enrolled in the course will be automatically deleted from MANABA.
- If you decide to enroll in the course as