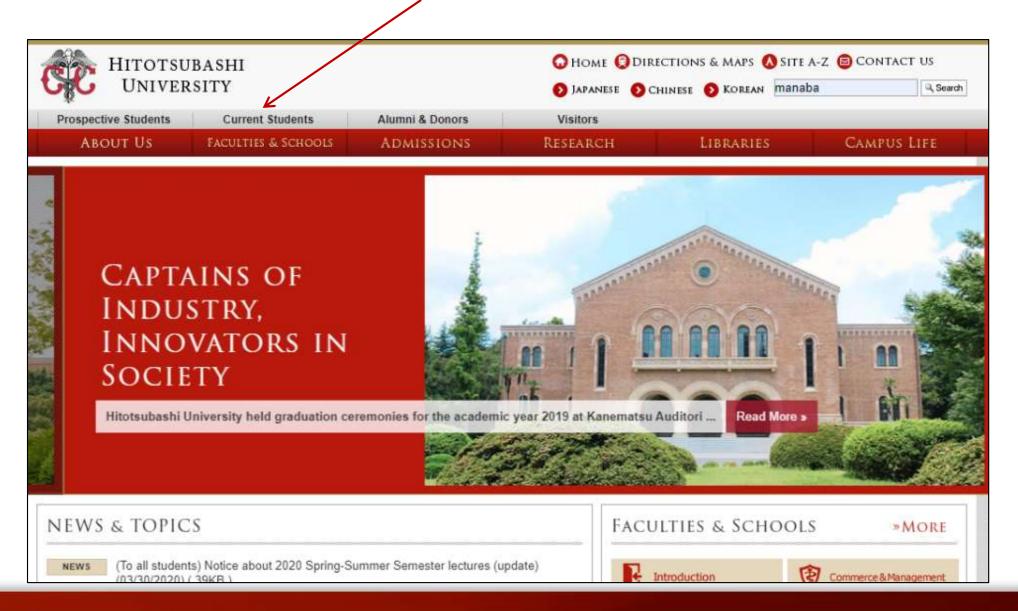

# Self-registration on manaba

Hitotsubashi Center for Global Education Japanese Language Education Program



# Make sure you have Student ID and the password



#### Click the tab "Current Students" on Hitotsubashi University homepage





#### Click "Education Systems (CELS, manaba)"





#### Enter your Student ID and password



## Click "Search and register for courses" in the box "About Self Registration"





#### Enter the course title "Basic Japanese II"





#### A list of courses will appear. Click "Basic Japanese I"







After you click the button "Register", the following message will be displayed.

"Self registration is complete. If you would like to finalize the registration, please do so using the Student Information System."



### When the self-registration is complete, the course will be added to "My Courses" list.





#### NOTE!

• Self-registration on MANABA is different from the CELS course registration.

- After the registration period is closed, all students except regular students enrolled in t