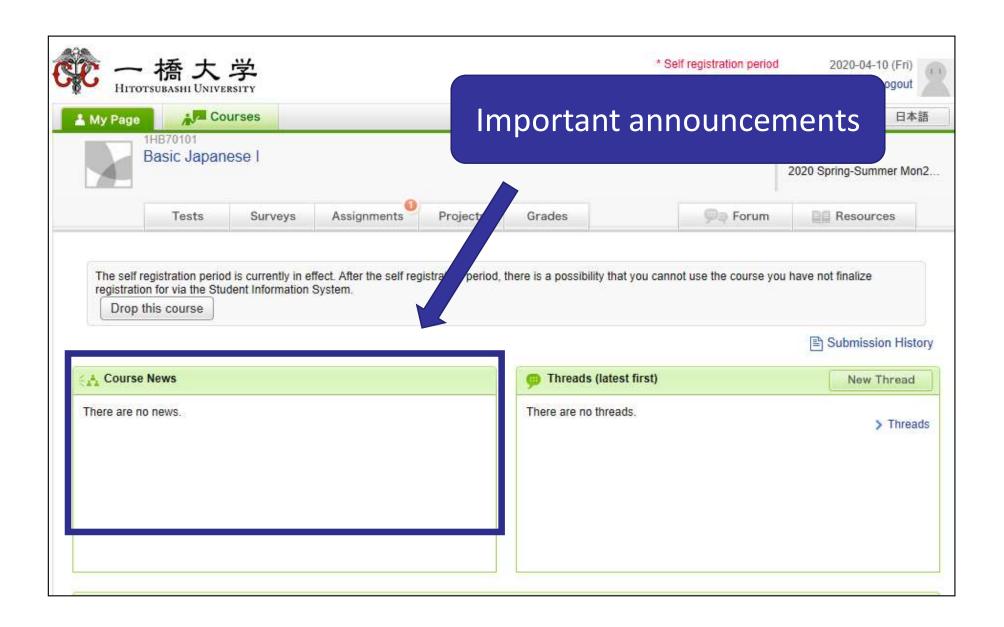

#### Receive manaba COURSE NEWS via mail

- Teachers will post important news on manaba
  - ★ Zoom links (URL) for logging in to the classes
  - \* announcements from the teachers

Make sure to change reminder settings in order to receive announcements to your email.