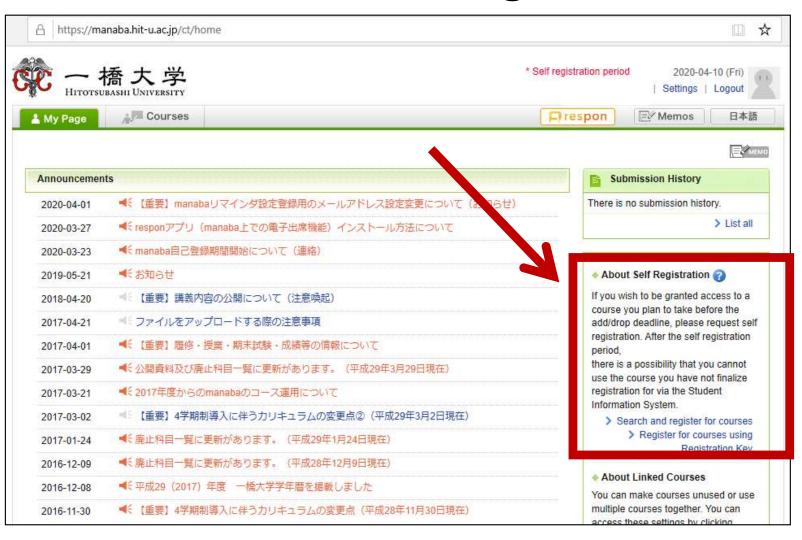

# Self-registration on manaba

Hitotsubashi Center for Global Education Japanese Language Education Program



# Make sure you have Student ID and the password



#### Click the tab "Current Students" on Hitotsubashi University homepage





#### Click "Education Systems (CELS, manaba)"





#### Enter your Student ID and password



## Click "Search and register for courses" in the box "About Self Registration"





#### Enter the course title "Basic Japanese II"





#### A list of courses will appear. Click "Basic Japanese I"







After you click the button "Register", the following message will be displayed.

"Self registration is complete. If you would like to finalize the registration, please do so using the Student Information System."



### When the self-registration is complete, the course will be added to "My Courses" list.





#### NOTE!

• Self-registration on MANABA is different from the CELS course registration.

- After the registration period is closed, all students except regular students enrolled in the course will be automatically deleted from MANABA.
- If you decide to enroll in the course as a regular student, you should complete the course registration procedure on CELS.