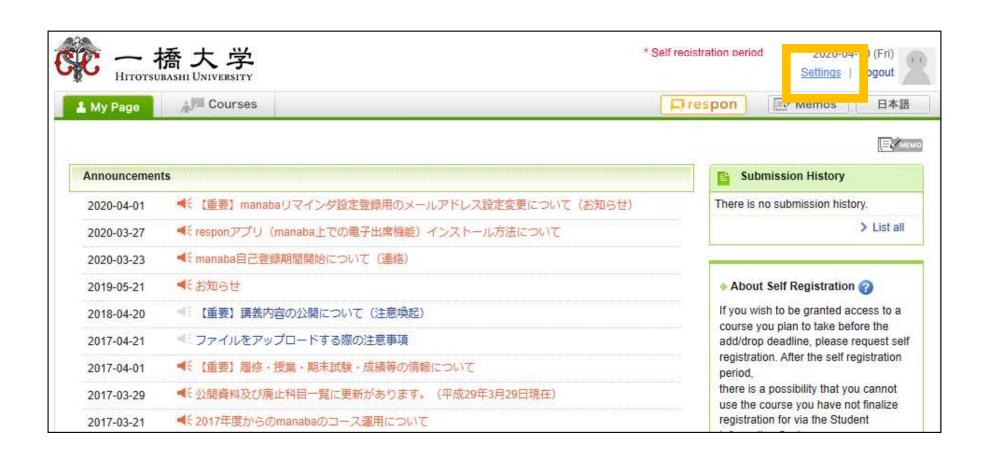

using the Student Information System."



### When the self-registration is complete, the course will be added to "My Courses" list.





#### NOTE!

• Self-registration on MANABA is different from the CELS course registration.

- After the registration period is closed, all students except regular students enrolled in the course will be automatically deleted from MANABA.
- If you decide to enroll in the course as a regular student, you should complete the course registration procedure on CELS.



#### Receive manaba COURSE NEWS via mail

- Teachers will post important news on manaba
  - ★ Zoom links (URL) for logging in to the classes
  - \* announcements from the teachers

Make sure to change reminder settings in order to receive announcements to your email.





#### Click "Settings"





#### Click "Change reminder settings"





- 1 In the field "All reminders" select "Receive".
- ② Fill in your regular Email address (and the cellphone Email address) that you want reminders to be sent to.

Please use the email address you check daily.







- Click "save and sent test mail" at the bottom of the screen.
- 2 You will receive the following message:

This email was generated automatically by manaba to confirm if you have set up a correct email address."