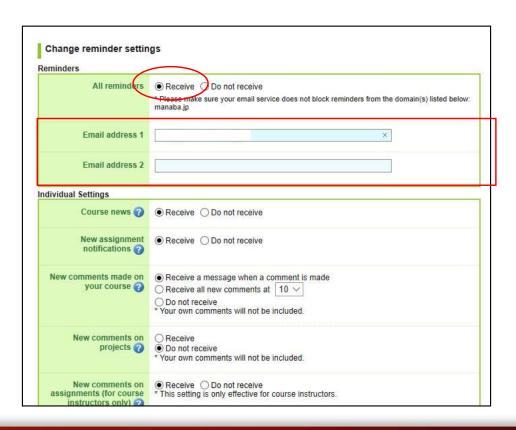

#### Receive manaba COURSE NEWS via mail

- Teachers will post important news on manaba
  - ★ Zoom links (URL) for logging in to the classes
  - \* announcements from the teachers

Make sure to change reminder settings in order to receive announcements to your email.

#### Click "Settings"

#### Click "Change reminder settings"

- 1 In the field "All reminders" select "Receive".
- ② Fill in your regular Email address (and the cellphone Email address) that you want reminders to be sent to.

Please use the email address you check daily.