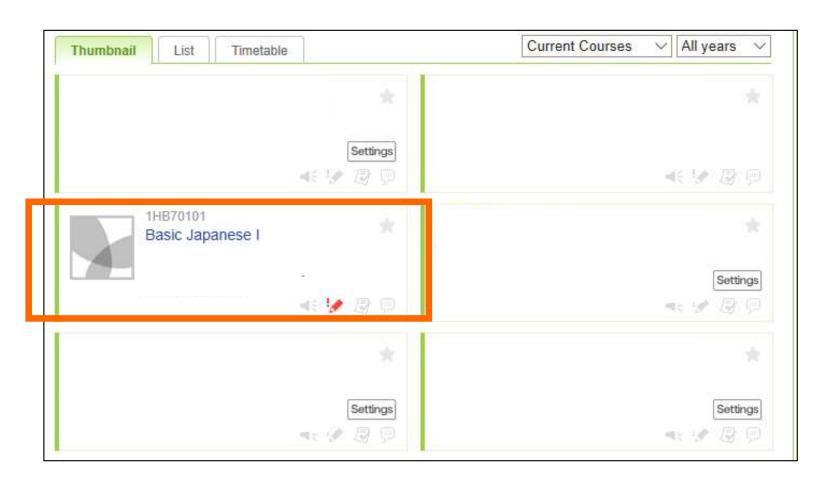

### When the self-registration is complete, the course will be added to "My Courses" list.