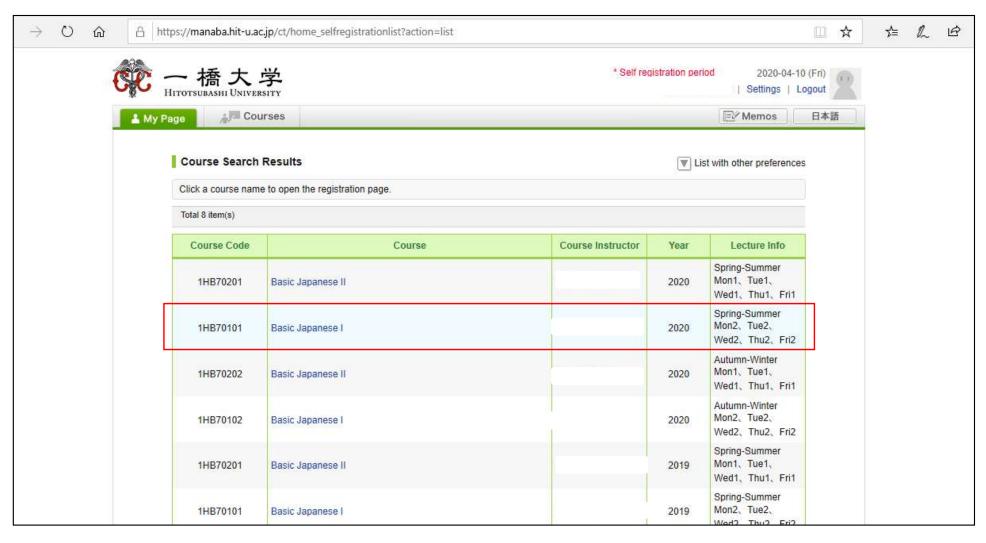

#### A list of courses will appear. Click "Basic Japanese I"

After you click the button "Register", the following message will be displayed.

"Self registration is complete. If you would like to finalize the registration, please do so using the Student Information System."