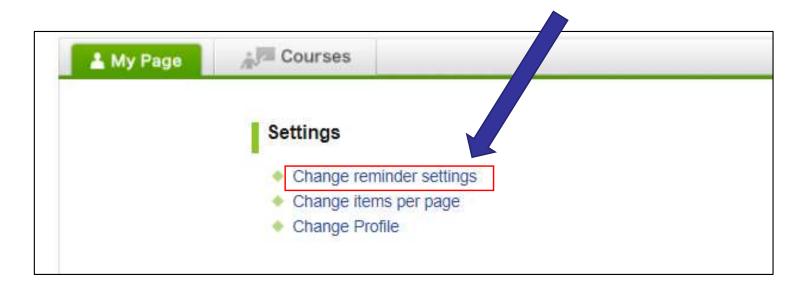

#### Click "Change reminder settings"

- 1 In the field "All reminders" select "Receive".
- ② Fill in your regular Email address (and the cellphone Email address) that you want reminders to be sent to.

Please use the email address you check daily.