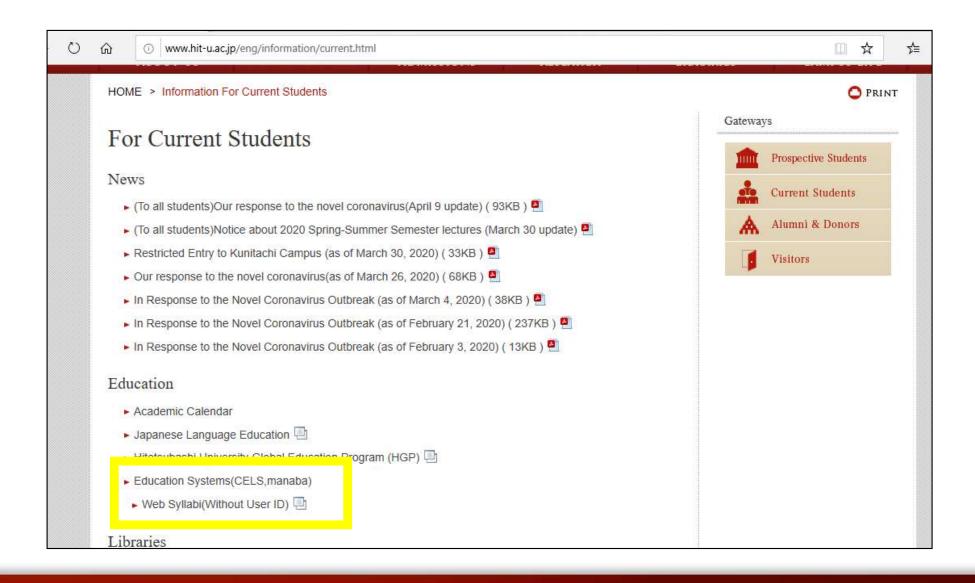

# Self-registration on manaba

Hitotsubashi Center for Global Education Japanese Language Education Program



# Make sure you have Student ID and the password



#### Click the tab "Current Students" on Hitotsubashi University homepage





#### Click "Education Systems (CELS, manaba)"





#### Enter your Student ID and password



## Click "Search and register for courses" in the box "About Self Registration"





#### Enter the course title "Basic Japanese II"





#### A list of courses will appear. Click "Basic Japanese I"







After you click the button "Register", the following message will be displayed.

"Self registration is complete. If you would like to finalize the registration, please do so using the Student Information System."



### When the self-registration is complete, the course will be added to "My Courses" list.





#### NOTE!

• Self-registration on MANABA is different from the CELS course registration.

- After the registration period is closed, all students except regular students enrolled in the course will be automatically deleted from MANABA