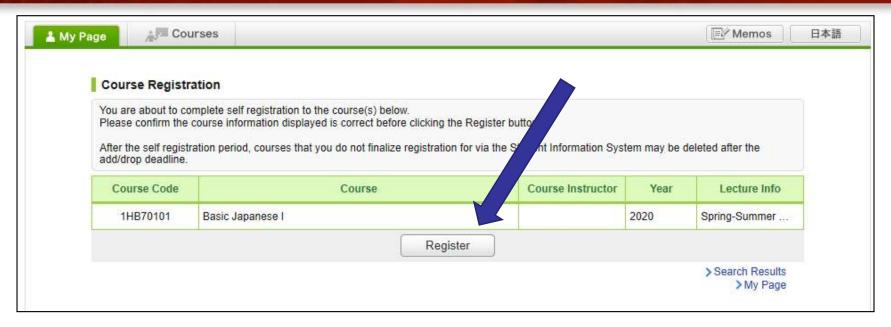

#### A list of courses will appear. Click "Basic Japanese I"

After you click the button "Register", the following message will be displayed.

"Self registration is complete. If you would like to finalize the registration, please do so using the Student Information System."