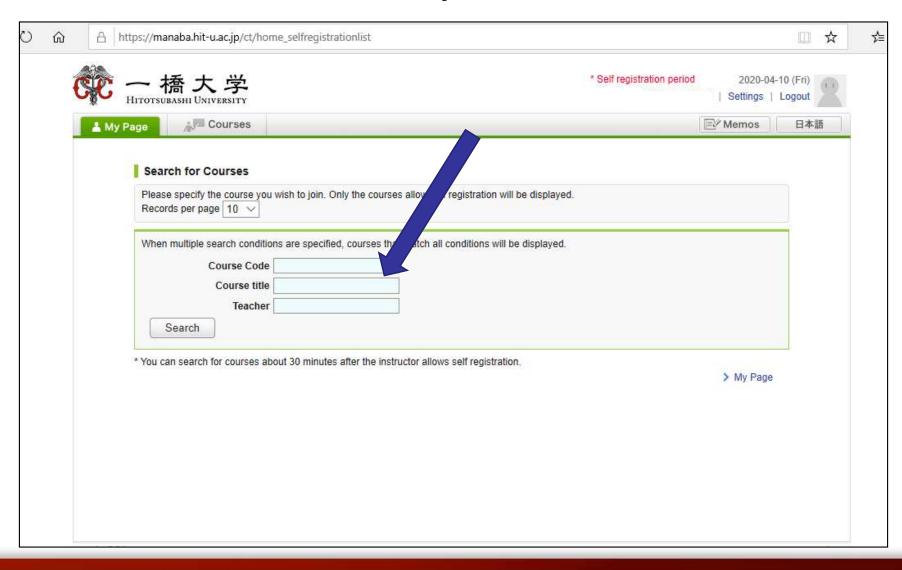

# Self-registration on manaba

Hitotsubashi Center for Global Education Japanese Language Education Program



# Make sure you have Student ID and the password



#### Click the tab "Current Students" on Hitotsubashi University homepage





#### Click "Education Systems (CELS, manaba)"





#### Enter your Student ID and password



## Click "Search and register for courses" in the box "About Self Registration"





#### Enter the course title "Basic Japanese II"





#### A list of courses will appear. Click "Basic Japanese I"







After you click the button "Register", the following message will be displayed.

"Self registration is complete. If you would like to finalize the registration, please do so using the Student Information System."



### When the self-registration is complete, the course will be added to "My Courses" list.





#### NOTE!

• Self-registration on MANABA is different from the CELS course registration.

- After the registration period is closed, all students except regular students enrolled in the course will be automatically deleted from MANABA.
- If you decide to enroll in the course as a regular student, you should complete the course registration procedure on CELS.



#### Receive manaba COURSE NEWS via mail

- Teacher