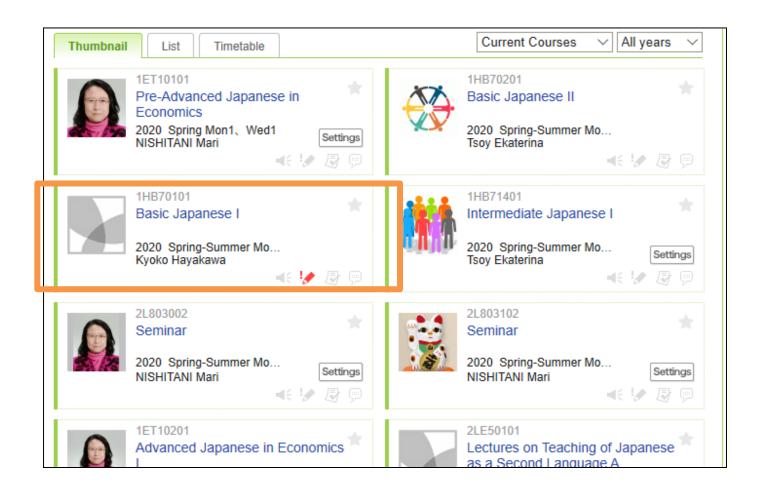

# When the self-registration is complete, the course will be added to "My Courses" list.