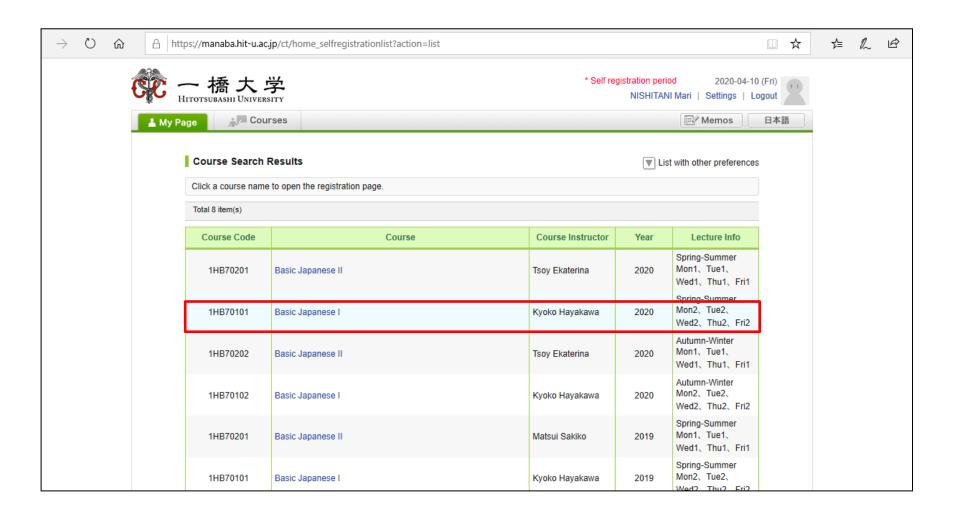

# Enter the course title E.g. "Basic Japanese"

## A list of courses will appear. Click "Basic Japanese I"