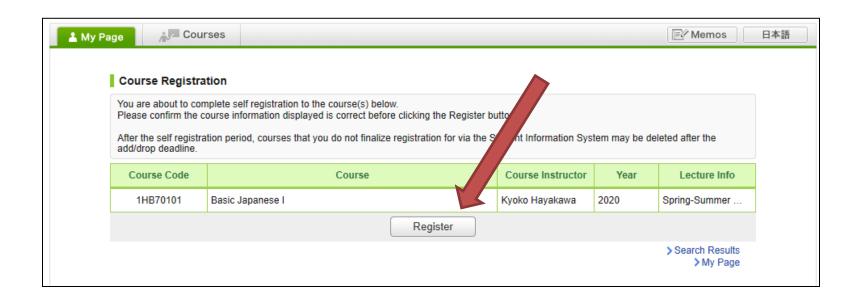

### Click "Basic Japanese I"

After you click the button "Register", the following message will be displayed.

"Self registration is complete. If you would like to finalize the registration, please do so using the Student Information System."