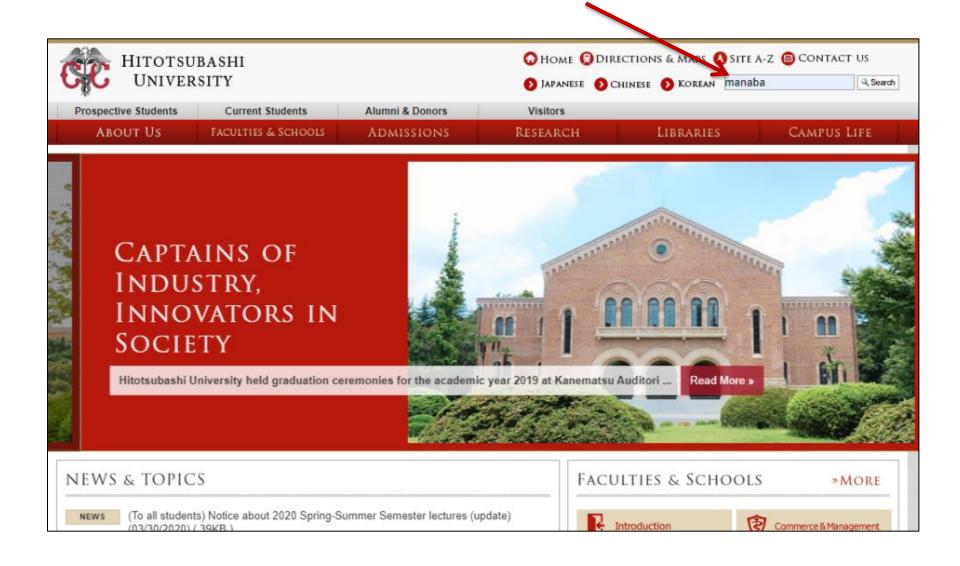

# Enter "manaba" into the search bar or click the tab "Current Students" on Hitotsubashi University homepage