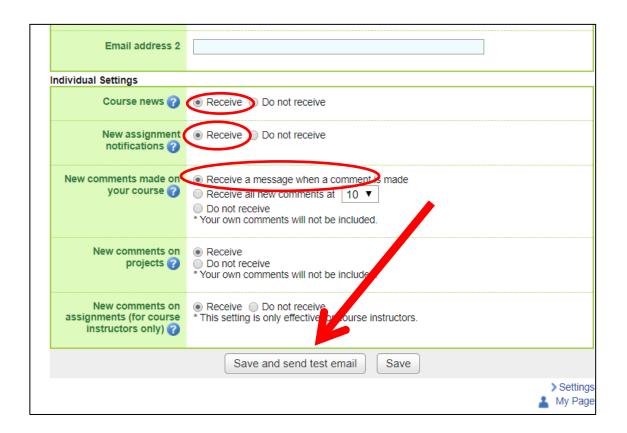

### Click "Change reminder settings"

- 1) In the field "All reminders" select "Receive".
- ② Fill in your regular Email address (and the cellphone Email address) that you want reminders to be sent to.

Please use the email address you check daily.

| Pieace make sure your email service does not block reminders from the domain(s) listed below manaba.jp  1 mari@econ.hit-u.ac.jp ×  2   • Receive • Do not receive  1 • Receive • Do not receive |
|-------------------------------------------------------------------------------------------------------------------------------------------------------------------------------------------------|
| Receive O Do not receive  O Receive O Do not receive                                                                                                                                            |
| Receive O Do not receive  Receive O Do not receive                                                                                                                                              |
| nt                                                                                                                                                                                              |
| nt                                                                                                                                                                                              |
|                                                                                                                                                                                                 |
|                                                                                                                                                                                                 |
| Receive a message when a comment is made Receive all new comments at 10 V Do not receive * Your own comments will not be included.                                                              |
| Receive  On Do not receive  Your own comments will not be included.                                                                                                                             |
|                                                                                                                                                                                                 |

- 1 Click "save and sent test mail" at the bottom of the screen.
- 2 You will receive the following message:

This email was generated automatically by manaba to confirm if you have set up a correct email address."