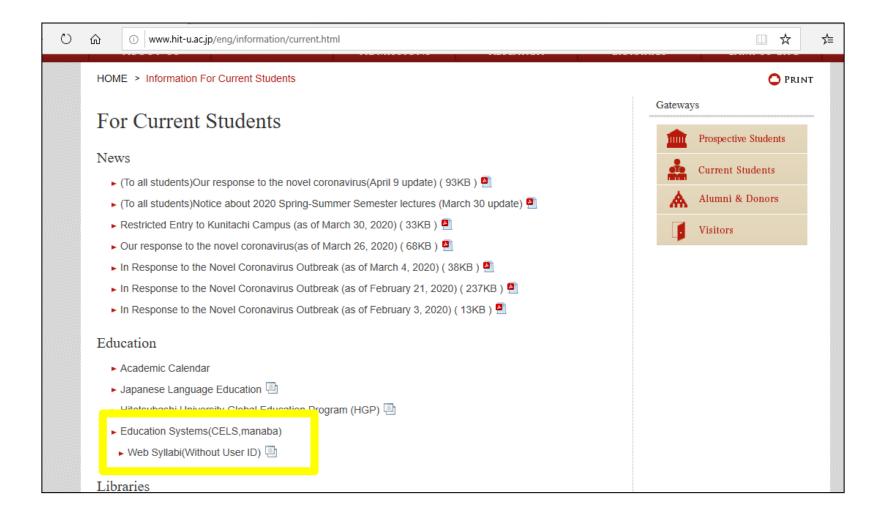

### How to use manaba

Student orientation

Japanese Language Education

Program

### Login to manaba

Make sure you have ID and the password

# Enter "manaba" into the search bar or click the tab "Current Students" on Hitotsubashi University homepage



#### Click "Education Systems (CELS, manaba)"





### Enter your Student ID and password



# If you have already registered on CELS you will be automatically registered on manaba



### Self-registration to the course

- If you are still considering which course to take, please make a self-registration.
- You can find important information on the course page
  - ★ Zoom links (URL) for logging in to the classes
  - announcements from the teachers

### Click the button "English"



# Click "Search and register for courses" in the box "About Self Registration"



# Enter the course title E.g. "Basic Japanese"



## A list of courses will appear. Click "Basic Japanese I"



### Click "Basic Japanese I"





After you click the button "Register", the following message will be displayed.

"Self registration is complete. If you would like t