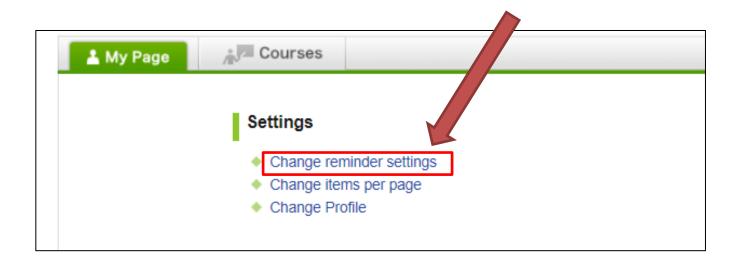

### Click "Change reminder settings"

- 1) In the field "All reminders" select "Receive".
- ② Fill in your regular Email address (and the cellphone Email address) that you want reminders to be sent to.

Please use the email address you check daily.