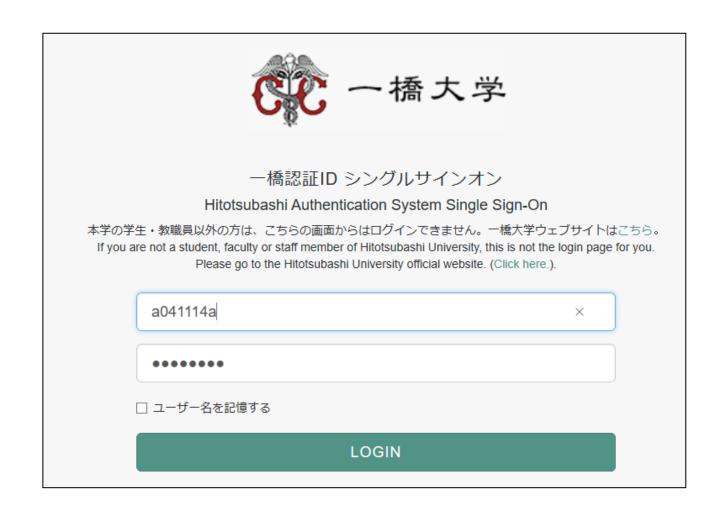

### Login to manaba

Make sure you have ID and the password

### Enter your Student ID and password