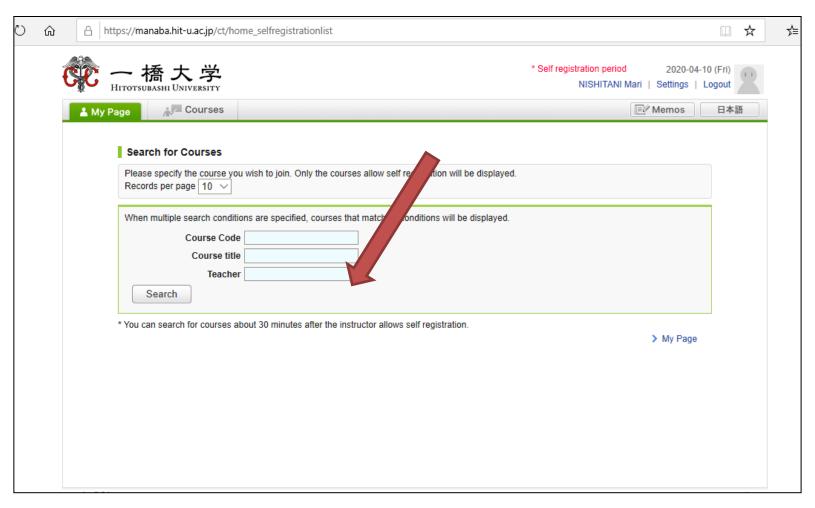

# Click "Search and register for courses" in the box "About Self Registration"

# Enter the course title E.g. "Basic Japanese"