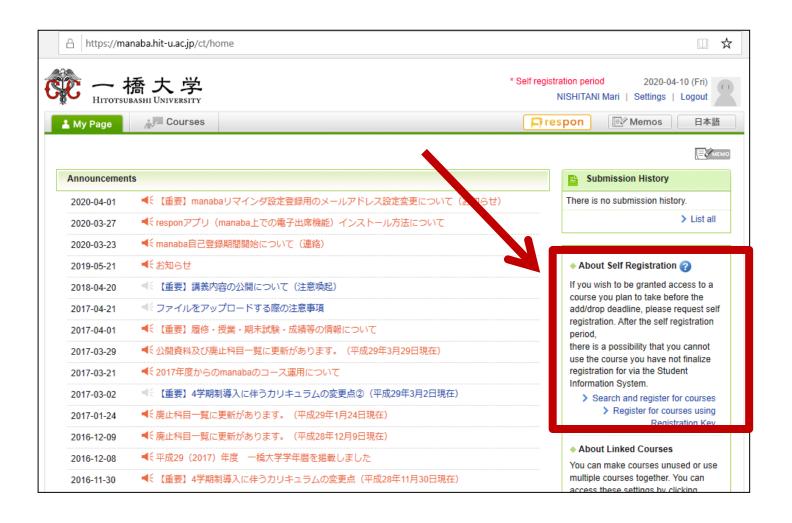

### Click the button "English"

# Click "Search and register for courses" in the box "About Self Registration"