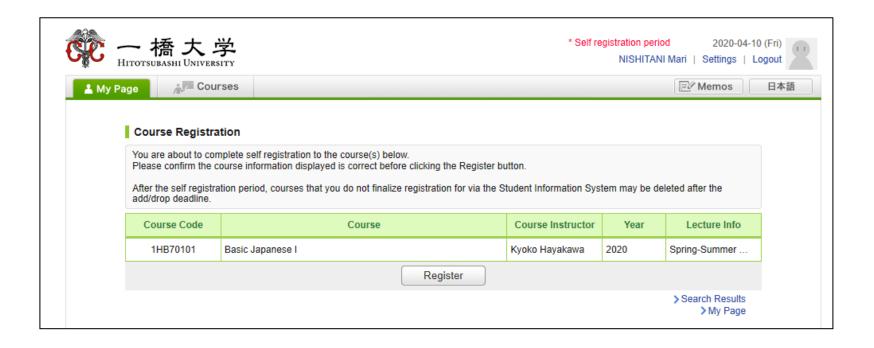

### Click "Basic Japanese I"

After you click the button "Register", the following message will be displayed.

"Self registration is complete. If you would like to finalize the registration, please do so using the Student Information System."