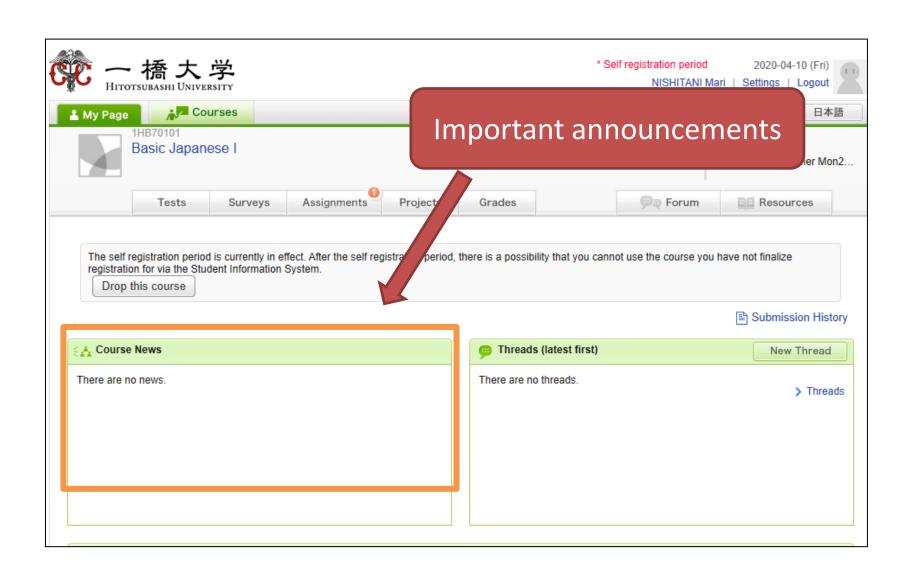

### Self-registration to the course

- If you are still considering which course to take, please make a self-registration.
- You can find important information on the course page
  - ★ Zoom links (URL) for logging in to the classes
  - announcements from the teachers

#### Receive manaba COURSE NEWS via mail

- Teachers will post important news on manaba
  - ★ Zoom links (URL) for logging in to the classes
  - ★ announcements from the teachers

Make sure to change reminder settings in order to receive announcements to your email.