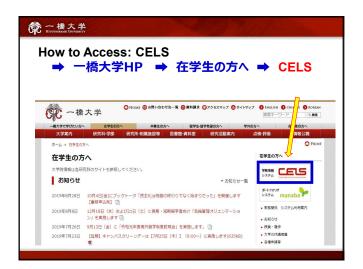

# 一橋大学

### How to register

- If you are a Regular Graduate Student
- → you cannot apply to the Web Lottery

Please contact an administration office for registration.



## 一橋大学 HETOTHURASHI UNIVERSITY

#### Before the class

Make sure to:

- install a desktop app for ZOOM.
- ZOOM Conferencing
- sign up and create your account

(only "signed-up" users will be able to "join a meeting")

















































































★ Class schedules may be subject to change.











#### 一橋大学 HITOTSUBASHI UNIVERSITY

#### **Exams**

- You may make up for midterm and final exams ONLY IF YOU HAVE SERIOUS CIRCUMSTANCES. In this case, you should submit a written explanation and inform the coordinator as soon as possible.
- Exams should be made up wi