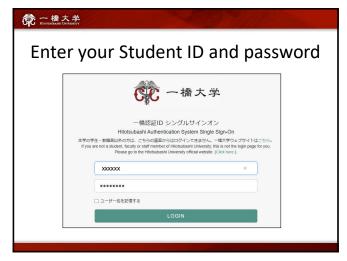

# 一橋大学

### How to register

- If you are a Regular Graduate Student
- → you cannot apply to the Web Lottery

Please contact an administration office for registration.



## 一橋大学 HETOTHURASHI UNIVERSITY

#### Before the class

Make sure to:

- install a desktop app for ZOOM.
- ZOOM Conferencing
- sign up and create your account

(only "signed-up" users will be able to "join a meeting")

















































































★ Class schedules may be subject to change.











#### 一橋大学 HITOTSUBASHI UNIVERSITY

#### **Exams**

- You may make up for midterm and final exams ONLY IF YOU HAVE SERIOUS CIRCUMSTANCES. In this case, you should submit a written explanation and inform the coordinator as soon as possible.
- Exams should be made up within a week of the scheduled time and will NOT be given before the scheduled test dates. The score on a makeup exam will be reduced by 10 %.

### **一橋大学**

- ALL the courses are taught by the "direct method," which means that classes are conducted only in Japanese.
- We have strict rules on attendance.
   If students miss classes, it will be difficult to catch up and successfully complete the course.

####