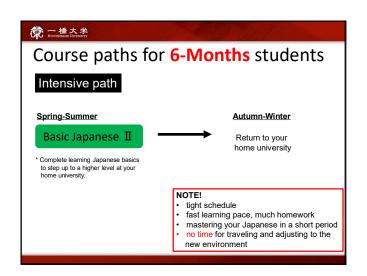

# 一橋大学

### How to register

- If you are a Regular Graduate Student
- → you cannot apply to the Web Lottery

Please contact an administration office for registration.



## 一橋大学 HETOTHURASHI UNIVERSITY

#### Before the class

Make sure to:

- install a desktop app for ZOOM.
- ZOOM Conferencing
- sign up and create your account

(only "signed-up" users will be able to "join a meeting")

















































































★ Class schedules may be subject to change.











#### 一橋大学 HITOTSUBASHI UNIVERSITY

#### **Exams**

- You may make up for midterm and final exams ONLY IF YOU HAVE SERIOUS CIRCUMSTANCES. In this case, you should submit a written explanation and inform the coordinator as soon as possible.
- Exams should be made up within a week of the scheduled time and will NOT be given before the scheduled test dates. The score on a makeup exam will be reduced by 10 %.

### **一橋大学**

- ALL the courses are taught by the "direct method," which means that classes are conducted only in Japanese.
- We have strict rules on attendance.
   If students miss classes, it will be difficult to catch up and successfully complete the course.

#### **党**一橋大学

#### **FQA**

How do we ent