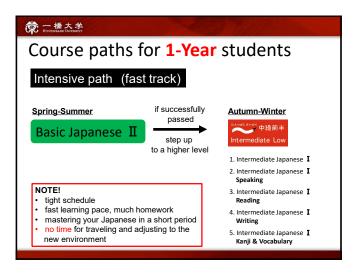

➤ <u>NO</u>. You must attend all classes. (5 classes a week for BJ2 or 3 classes a week for CJB)