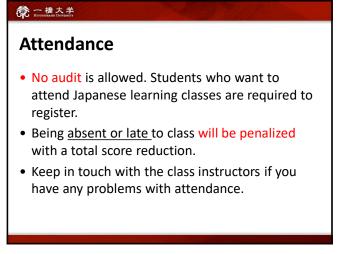

### **一橋大学**

- ALL the courses are taught by the "direct method," which means that classes are conducted only in Japanese.
- We have strict rules on attendance.
   If students miss classes, it will be difficult to catch up and successfully complete the course.