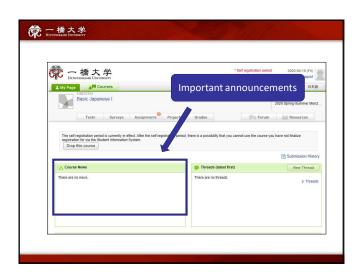

#### **FQA**

How do we entry for the classes?

Submit "Students Information Sheet" on the manaba "Surveys" page.

\*Only students who have already decided to take the class. It is not the official course registration.