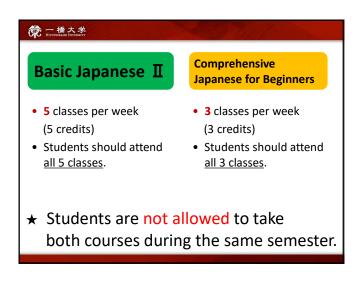

➤ <u>NO</u>. You must attend all classes. (5 classes a week for BJ2 or 3 classes a week for CJB)

#### **FQA**

Can we apply to the web lottery for both BJ2 and CJB?

(In order to decide which class to take and opt-out during the withdrawal period)

➤ Due to the registration system, Yes.

#### BUT!

By applying for both BJ2 and CJB, you may deprive other students of the opportunity to take Japanese classes. To avoid such trouble, please carefully read the course materials (syllabus and schedule) and choose only one.