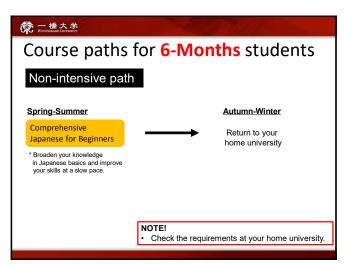

# 一橋大学

### How to register

- If you are a Regular Graduate Student
- → you cannot apply to the Web Lottery

Please contact an administration office for registration.



## 一橋大学 HETOTHURASHI UNIVERSITY

#### Before the class

Make sure to:

- install a desktop app for ZOOM.
- ZOOM Conferencing
- sign up and create your account

(only "signed-up" users will be able to "join a meeting")

















































































★ Class schedules may be subject to change.











#### 一橋大学 HITOTSUBASHI UNIVERSITY

#### **Exams**

- You may make up for midterm and final exams ONLY IF YOU HAVE SERIOUS CIRCUMSTANCES. In this case, you should submit a written explanation and inform the coordinator as soon as possible.
- Exams should be made up within a week of the scheduled time and will NOT be given before the scheduled test dates. The score on a makeup exam will be reduced by 10 %.

### **一橋大学**

- ALL the courses are taught by the "direct method," which means that classes are conducted only in Japanese.
- We have strict rules on attendance.
   If students miss classes, it will be difficult to catch up and successfully complete the course.

#### **党**一橋大学

#### **FQA**

How do we entry