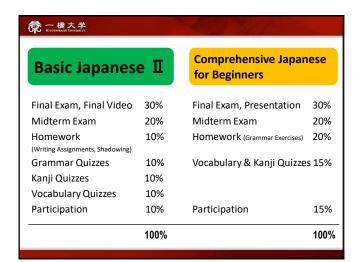

#### **Exams**

- You may make up for midterm and final exams ONLY IF YOU HAVE SERIOUS CIRCUMSTANCES. In this case, you should submit a written explanation and inform the coordinator as soon as possible.
- Exams should be made up within a week of the scheduled time and will NOT be given before the scheduled test dates. The score on a makeup exam will be reduced by 10 %.

### **一橋大学**

- ALL the courses are taught by the "direct method," which means that classes are conducted only in Japanese.
- We have strict rules on attendance.
   If students miss classes, it will be difficult to catch up and successfully complete the course.