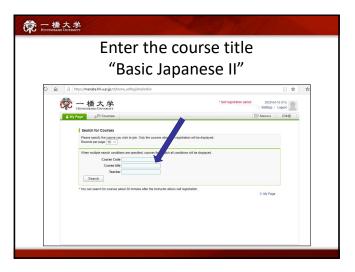

#### **FQA**

How do we entry for the classes?

Submit "Students Information Sheet" on the manaba "Surveys" page.

\*Only students who have already decided to take the class. It is not the official course registration.