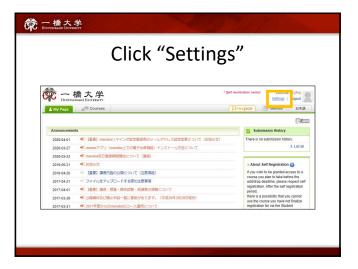

#### **FQA**

How do we entry for the classes?

Submit "Students Information Sheet" on the manaba "Surveys" page.

\*Only students who have already decided to take the class. It is not the official course registration.