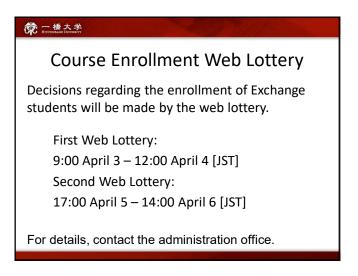

#### **FQA**

Can we apply to the web lottery for both BJ2 and CJB?

(In order to decide which class to take and opt-out during the withdrawal period)

➤ Due to the registration system, Yes.

#### BUT!

By applying for both BJ2 and CJB, you may deprive other students of the opportunity to take Japanese classes. To avoid such trouble, please carefully read the course materials (syllabus and schedule) and choose only one.