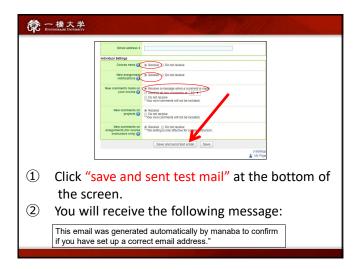

# 一橋大学

### How to register

- If you are a Regular Graduate Student
- → you cannot apply to the Web Lottery

Please contact an administration office for registration.



## 一橋大学 HETOTHURASHI UNIVERSITY

#### Before the class

Make sure to:

- install a desktop app for ZOOM.
- ZOOM Conferencing
- sign up and create your account

(only "signed-up" users will be able to "join a meeting")

















































































★ Class schedules may be subject to change.











#### 一橋大学 HITOTSUBASHI UNIVERSITY

#### **Exams**

- You may make up for midterm and final exams ONLY IF YOU HAVE SERIOUS CIRCUMSTANCES. In this case, you should submit a written explanation and inform the coordinator as soon as possible.
- Exams should be made up within a week of the scheduled time and will NOT be given before the scheduled test dates. The score on a makeup exam will be reduced by 10 %.

### **一橋大学**

- ALL the courses are taught by the "direct method," which means that classes are conducted only in Japanese.
- We have strict rules on attendance.
   If students miss classes, it will be difficult to catch up and successfully complete the course.

#### **党**一橋大学

#### **FQA*