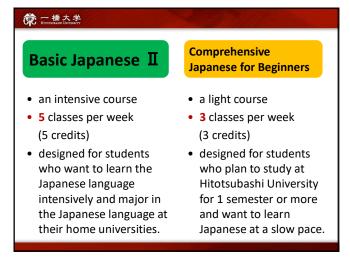

➤ <u>NO</u>. You must attend all classes. (5 classes a week for BJ2 or 3 classes a week for CJB)