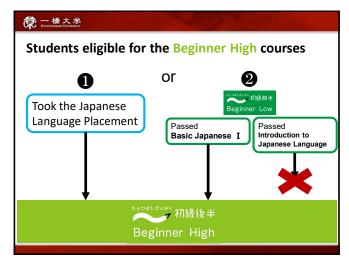

➤ <u>NO</u>. You must attend all classes. (5 classes a week for BJ2 or 3 classes a week for CJB)

#### **FQA**

Can we apply to the web lottery for both BJ2 and CJB?

(In order to decide which class to take and opt-out during the withdrawal period)

➤ Due to the registration system, Yes.

#### BUT!

By applying for both BJ2 and CJB, you may deprive other students of the opportunity to take Japanese classes. To avoid such trouble, please carefully read the course materials (syllabus and schedule) and choose only one.