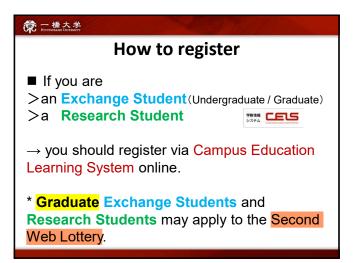

### How to register

- If you are a Regular Graduate Student
- → you cannot apply to the Web Lottery

Please contact an administration office for registration.