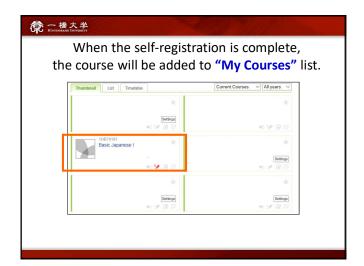

#### **FQA**

How do we entry for the classes?

Submit "Students Information Sheet" on the manaba "Surveys" page.

\*Only students who have already decided to take the class. It is not the official course registration.