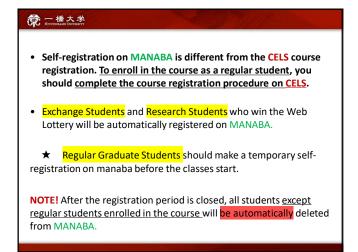

### How to register

- If you are a Regular Graduate Student
- → you cannot apply to the Web Lottery

Please contact an administration office for registration.