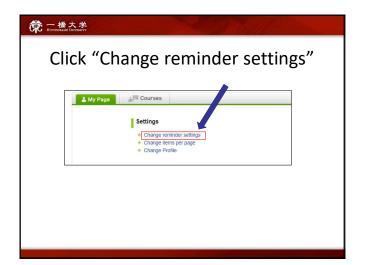

# 一橋大学

### How to register

- If you are a Regular Graduate Student
- → you cannot apply to the Web Lottery

Please contact an administration office for registration.



## 一橋大学 HETOTHURASHI UNIVERSITY

#### Before the class

Make sure to:

- install a desktop app for ZOOM.
- ZOOM Conferencing
- sign up and create your account

(only "signed-up" users will be able to "join a meeting")

















































































★ Class schedules may be subject to change.











#### 一橋大学 HITOTSUBASHI UNIVERSITY

#### **Exams**

- You may make up for midterm and final exams ONLY IF YOU HAVE SERIOUS CIRCUMSTANCES. In this case, you should submit a written explanation and inform the coordinator as soon as possible.
- Exams should be made up within a week of the scheduled time and will NOT be given before the scheduled test dates. The score on a makeup exam will be reduced by 10 %.

### **一橋大学**

- ALL the courses are taught by the "direct method," which means that classes are conducted only in Japanese.
- We have strict rules on attendance.
   If students miss classes, it will be difficult to catch up and successfully complete the course.

#### **党**一橋大学

#### **