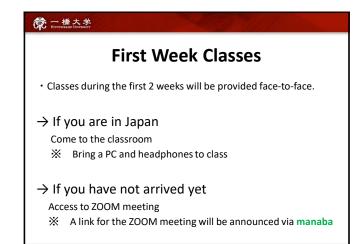

#### **FQA**

Can we attend various classes during the first week? (Just try in order to decide which class I would take)

➤ Due to the registration system, YES.

But if you miss a class, you will have to catch up on the lesson content by yourself (no extra classes for catch up).