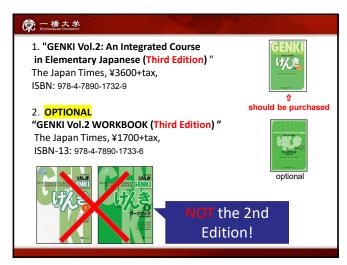

# 一橋大学

### How to register

- If you are a Regular Graduate Student
- → you cannot apply to the Web Lottery

Please contact an administration office for registration.



## 一橋大学 HETOTHURASHI UNIVERSITY

#### Before the class

Make sure to:

- install a desktop app for ZOOM.
- ZOOM Conferencing
- sign up and create your account

(only "signed-up" users will be able to "join a meeting")

















































































★ Class schedules may be subject to change.











#### 一橋大学 HITOTSUBASHI UNIVERSITY

#### **Exams**

- You may make up for midterm and final exams ONLY IF YOU HAVE SERIOUS CIRCUMSTANCES. In this case, you should submit a written explanation and inform the coordinator as soon as possible.
- Exams should be made up within a week of the scheduled time and will NOT be given before the scheduled test dates. The score on a makeup exam will be reduced by 10 %.

### **一橋大学**

- ALL the courses are taught by the "direct method," which means that classes are conducted only in Japanese.
- We have strict rules on attendance.
   If students miss classes, it will be difficult to catch up and successfully complete the course.

#### **党**一橋大学

#### **FQA**

How do we entry for the classes