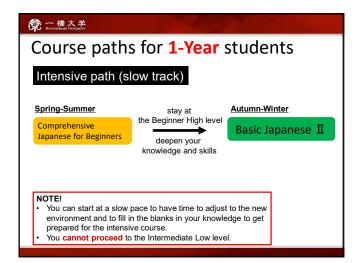

➤ <u>NO</u>. You must attend all classes. (5 classes a week for BJ2 or 3 classes a week for CJB)