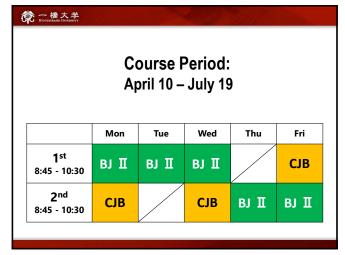

#### **FQA**

My major class conflicts with the Japanese class. (i.e., Japanese Economics and BJ2 both are scheduled on the same day and same period ) Is it possible to be absent from some classes in a week?

➤ <u>NO</u>. You must attend all classes. (5 classes a week for BJ2 or 3 classes a week for CJB)