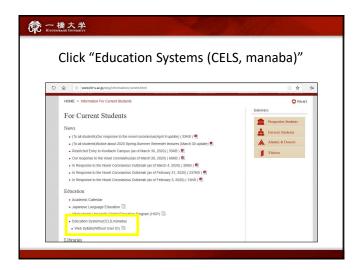

# 一橋大学

### How to register

- If you are a Regular Graduate Student
- → you cannot apply to the Web Lottery

Please contact an administration office for registration.



## 一橋大学 HETOTHURASHI UNIVERSITY

#### Before the class

Make sure to:

- install a desktop app for ZOOM.
- ZOOM Conferencing
- sign up and create your account

(only "signed-up" users will be able to "join a meeting")

















































































★ Class schedules may be subject to change.











#### 一橋大学 HITOTSUBASHI UNIVERSITY

#### **Exams**

- You may make up for midterm and final exams ONLY IF YOU HAVE SERIOUS CIRCUMSTANCES. In this case, you should submit a written explanation and inform the coordinator as soon as possible.
- Exams should be made up within a week of the scheduled time and will NOT be given before the scheduled test dates. The score on a makeup exam will be reduced by 10 %.

### **一橋大学**

- ALL the courses are taught by the "direct method," which means that classes are conducted only in Japanese.
- We have strict rules on attendance.
   If students miss classes, it will be difficult to catch up and successfully complete the course.

###