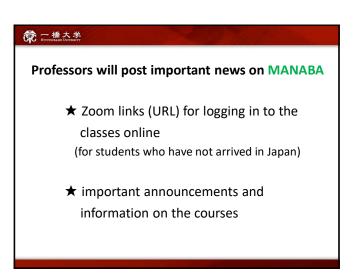

#### Before the class

Make sure to:

- install a desktop app for ZOOM.
- ZOOM Conferencing
- sign up and create your account

(only "signed-up" users will be able to "join a meeting")

★ Class schedules may be subject to change.