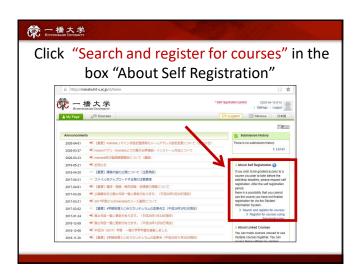

#### **FQA**

How do we entry for the classes?

Submit "Students Information Sheet" on the manaba "Surveys" page.

\*Only students who have already decided to take the class. It is not the official course registration.