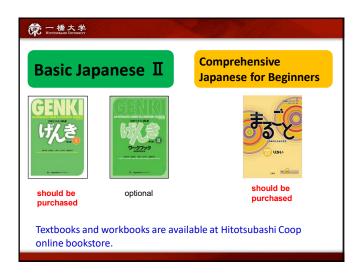

# 一橋大学

### How to register

- If you are a Regular Graduate Student
- → you cannot apply to the Web Lottery

Please contact an administration office for registration.



## 一橋大学 HETOTHURASHI UNIVERSITY

#### Before the class

Make sure to:

- install a desktop app for ZOOM.
- ZOOM Conferencing
- sign up and create your account

(only "signed-up" users will be able to "join a meeting")

















































































★ Class schedules may be subject to change.











#### 一橋大学 HITOTSUBASHI UNIVERSITY

#### **Exams**

- You may make up for midterm and final exams ONLY IF YOU HAVE SERIOUS CIRCUMSTANCES. In this case, you should submit a written explanation and inform the coordinator as soon as possible.
- Exams should be made up within a week of the scheduled time and will NOT be given before the scheduled test dates. The score on a makeup exam will be reduced by 10 %.

### **一橋大学**

- ALL the courses are taught by the "direct method," which means that classes are conducted only in Japanese.
- We have strict rules on attendance.
   If students miss classes, it will be difficult to catch up and successfully complete the course.

#### **党**一橋大学

#### **FQA**

How do we entry for the class