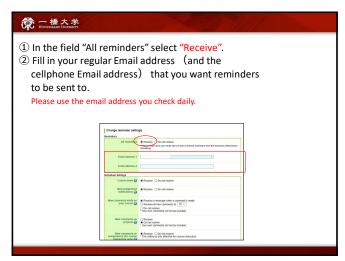

# 一橋大学

### How to register

- If you are a Regular Graduate Student
- → you cannot apply to the Web Lottery

Please contact an administration office for registration.



## 一橋大学 HETOTHURASHI UNIVERSITY

#### Before the class

Make sure to:

- install a desktop app for ZOOM.
- ZOOM Conferencing
- sign up and create your account

(only "signed-up" users will be able to "join a meeting")

















































































★ Class schedules may be subject to change.











#### 一橋大学 HITOTSUBASHI UNIVERSITY

#### **Exams**

- You may make up for midterm and final exams ONLY IF YOU HAVE SERIOUS CIRCUMSTANCES. In this case, you should submit a written explanation and inform the coordinator as soon as possible.
- Exams should be made up within a week of the scheduled time and will NOT be given before the scheduled test dates. The score on a makeup exam will be reduced by 10 %.

### **一橋大学**

- ALL the courses are taught by the "direct method," which means that classes are conducted only in Japanese.
- We have strict rules on attendance.
   If students miss classes, it will be difficult to catch up and successfully complete the course.

#### **党**一橋大学

#### **FQ