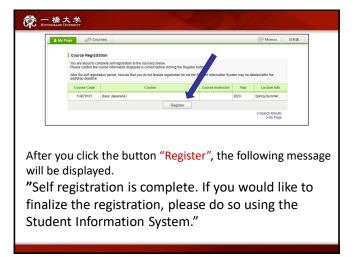

#### **FQA**

How do we entry for the classes?

Submit "Students Information Sheet" on the manaba "Surveys" page.

\*Only students who have already decided to take the class. It is not the official course registration.