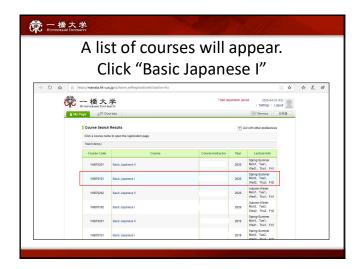

#### **FQA**

How do we entry for the classes?

Submit "Students Information Sheet" on the manaba "Surveys" page.

\*Only students who have already decided to take the class. It is not the official course registration.