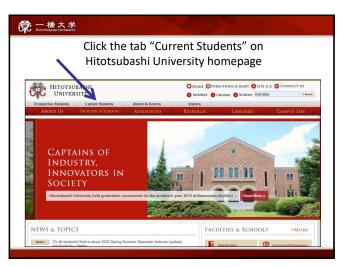

# 一橋大学

### How to register

- If you are a Regular Graduate Student
- → you cannot apply to the Web Lottery

Please contact an administration office for registration.



## 一橋大学 HETOTHURASHI UNIVERSITY

#### Before the class

Make sure to:

- install a desktop app for ZOOM.
- ZOOM Conferencing
- sign up and create your account

(only "signed-up" users will be able to "join a meeting")

















































































★ Class schedules may be subject to change.











#### 一橋大学 HITOTSUBASHI UNIVERSITY

#### **Exams**

- You may make up for midterm and final exams ONLY IF YOU HAVE SERIOUS CIRCUMSTANCES. In this case, you should submit a written explanation and inform the coordinator as soon as possible.
- Exams should be made up within a week of the scheduled time and will NOT be given before the scheduled test dates. The score on a makeup exam will be reduced by 10 %.

### **一橋大学**

- ALL the courses are taught by the "direct method," which means that classes are conducted only in Japanese.
- We have strict rules on attendance.
   If students miss classes, it will be difficult to catch up and successfully complete the course.

#