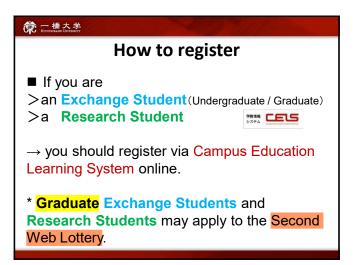

### How to register

- If you are a Regular Graduate Student
- → you cannot apply to the Web Lottery

Please contact an administration office for registration.

# **FQA**

- 3) まだどのクラスをとるか わかりません。 Registrationの前に、いろいろなクラスを 見てもいいですか?
- ▶ 4月14日(金)までは、いろいろな クラスを見てもいいです。

でも、必ずWeb Lotteryに申し込みをしてください。

First Web Lottery: 9:00 April 3 – 12:00 April 4 [JST]
Second Web Lottery: 17:00 April 5 – 14:00 April 6 [JST]