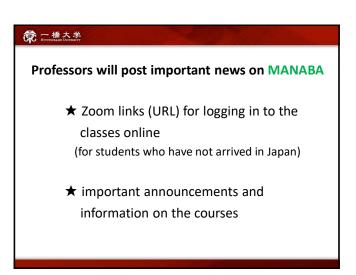

### Before the class

Make sure to:

- install a desktop app for ZOOM.
- ZOOM Use Video Conferencing
- sign up and create your account

(only "signed-up" users will be able to "join a meeting")