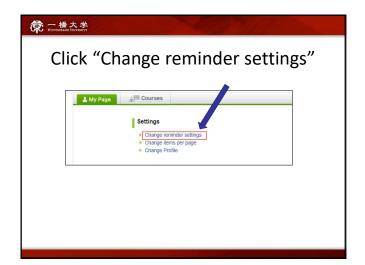

# 一橋大学

### How to register

- If you are a Regular Graduate Student
- → you cannot apply to the Web Lottery

Please contact an administration office for registration.



### 一橋大学 HITOTHURASHI UNIVERSITY

### Before the class

Make sure to:

- install a desktop app for ZOOM.
- ZOOM Use Video Conferencing
- sign up and create your account

(only "signed-up" users will be able to "join a meeting")























































# 

決めましょう。

**一橋大学** 

| Intermediate Low |                                             |   |                    |          |                |  |  |
|------------------|---------------------------------------------|---|--------------------|----------|----------------|--|--|
|                  | クラス                                         |   | 何を?                | いつ?      | たんい?<br>credit |  |  |
| I                | Intermediate Japanese                       | I | 文法・読む・話す・<br>聞く・書く | 水2<br>金3 | 2              |  |  |
| 2                | Intermediate Japanese Speaking              | I | 話す                 | 火I       | 1              |  |  |
| 3                | Intermediate Japanese Reading               | I | 読む                 | 月2       | 1              |  |