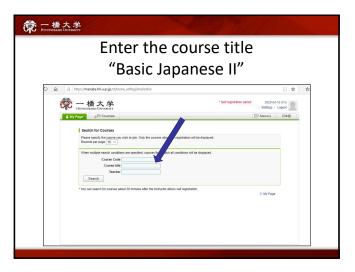

# 一橋大学

### How to register

- If you are a Regular Graduate Student
- → you cannot apply to the Web Lottery

Please contact an administration office for registration.



### 一橋大学 HITOTHURASHI UNIVERSITY

### Before the class

Make sure to:

- install a desktop app for ZOOM.
- ZOOM Use Video Conferencing
- sign up and create your account

(only "signed-up" users will be able to "join a meeting")























































# 

決めましょう。

**一橋大学** 

| Intermediate Low |                                             |   |                    |          |                |  |  |
|------------------|---------------------------------------------|---|--------------------|----------|----------------|--|--|
|                  | クラス                                         |   | 何を?                | いつ?      | たんい?<br>credit |  |  |
| I                | Intermediate Japanese                       | I | 文法・読む・話す・<br>聞く・書く | 水2<br>金3 | 2              |  |  |
| 2                | Intermediate Japanese Speaking              | I | 話す                 | 火I       | 1              |  |  |
| 3                | Intermediate Japanese Reading               | I | 読む                 | 月2       | 1