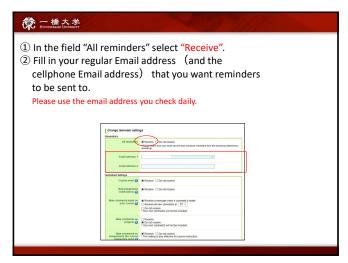

# 一橋大学

### How to register

- If you are a Regular Graduate Student
- → you cannot apply to the Web Lottery

Please contact an administration office for registration.



### 一橋大学 HITOTHURASHI UNIVERSITY

### Before the class

Make sure to:

- install a desktop app for ZOOM.
- ZOOM Use Video Conferencing
- sign up and create your account

(only "signed-up" users will be able to "join a meeting")























































# 

決めましょう。

**一橋大学** 

| Intermediate Low |                                             |   |                    |          |                |  |  |
|------------------|---------------------------------------------|---|--------------------|----------|----------------|--|--|
|                  | クラス                                         |   | 何を?                | いつ?      | たんい?<br>credit |  |  |
| I                | Intermediate Japanese                       | I | 文法・読む・話す・<br>聞く・書く | 水2<br>金3 | 2              |  |  |
| 2                | Intermediate Japanese Speaking              | I | 話す                 | 火I       | 1              |  |  |
| 3                | Intermediate Japanese Reading               | I | 読む                 | 月2       | 1              |  |