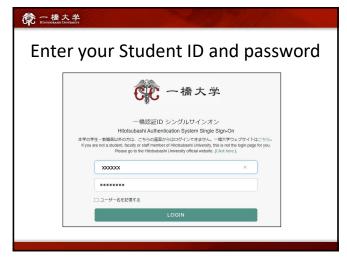

### How to register

- If you are a Regular Graduate Student
- → you cannot apply to the Web Lottery

Please contact an administration office for registration.