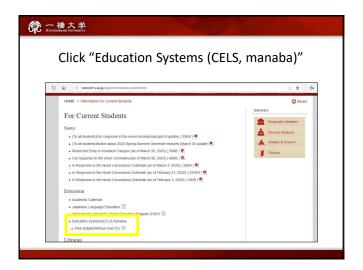

### How to register

- If you are a Regular Graduate Student
- → you cannot apply to the Web Lottery

Please contact an administration office for registration.