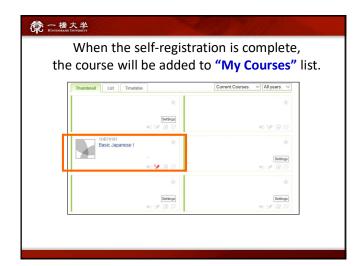

# 

決めましょう。

**一橋大学** 

| Intermediate Low |                                             |   |                    |          |                |  |  |
|------------------|---------------------------------------------|---|--------------------|----------|----------------|--|--|
|                  | クラス                                         |   | 何を?                | いつ?      | たんい?<br>credit |  |  |
| I                | Intermediate Japanese                       | I | 文法・読む・話す・<br>聞く・書く | 水2<br>金3 | 2              |  |  |
| 2                | Intermediate Japanese Speaking              | I | 話す                 | 火I       | 1              |  |  |
| 3                | Intermediate Japanese Reading               | I | 読む                 | 月2       | 1              |  |  |
| 4                | Intermediate Japanese :<br>Writing          | I | 書く                 | 金2       | I              |  |  |
| 5                | Intermediate Japanese<br>Kanji & Vocabulary | I | 漢字&ことば             | 水3       | I              |  |  |

クラスのルール

まこく ぱぁぃ 遅刻した場合もできませんので、遅れないように来てください。

すこく けっせき ばあい せいせき そうごうてん げんてん ✓ 遅刻・欠席した場合は成績の総合点を減点します。

✓ クイズは、どんな理由でも後からはできません。

√ 締め切り後の宿題提出は受け付けません。

|   | Interm                                                                                                                                                                                                                                                                                                                                                                                                                                                                                                                                                                                                                                                                                                                                                                                                                                                                                                                                                                                                                                                                                                                                                                                                                                                                                                                                                                                                                                                                                                                                                                                                                                                                                                                                                                                                                                                                                                                                                                                                                                                                                                                        | rediate Low        |          |                |
|---|-------------------------------------------------------------------------------------------------------------------------------------------------------------------------------------------------------------------------------------------------------------------------------------------------------------------------------------------------------------------------------------------------------------------------------------------------------------------------------------------------------------------------------------------------------------------------------------------------------------------------------------------------------------------------------------------------------------------------------------------------------------------------------------------------------------------------------------------------------------------------------------------------------------------------------------------------------------------------------------------------------------------------------------------------------------------------------------------------------------------------------------------------------------------------------------------------------------------------------------------------------------------------------------------------------------------------------------------------------------------------------------------------------------------------------------------------------------------------------------------------------------------------------------------------------------------------------------------------------------------------------------------------------------------------------------------------------------------------------------------------------------------------------------------------------------------------------------------------------------------------------------------------------------------------------------------------------------------------------------------------------------------------------------------------------------------------------------------------------------------------------|--------------------|----------|----------------|
|   | クラス                                                                                                                                                                                                                                                                                                                                                                                                                                                                                                                                                                                                                                                                                                                                                                                                                                                                                                                                                                                                                                                                                                                                                                                                                                                                                                                                                                                                                                                                                                                                                                                                                                                                                                                                                                                                                                                                                                                                                                                                                                                                                                                           | 何を?                | いつ?      | たんい?<br>credit |
| I | Intermediate Japanese I                                                                                                                                                                                                                                                                                                                                                                                                                                                                                                                                                                                                                                                                                                                                                                                                                                                                                                                                                                                                                                                                                                                                                                                                                                                                                                                                                                                                                                                                                                                                                                                                                                                                                                                                                                                                                                                                                                                                                                                                                                                                                                       | 文法・読む・話す・<br>聞く・書く | 水2<br>金3 | 2              |
| 2 | Intermediate Japanese<br>週2回来なければいけ                                                                                                                                                                                                                                                                                                                                                                                                                                                                                                                                                                                                                                                                                                                                                                                                                                                                                                                                                                                                                                                                                                                                                                                                                                                                                                                                                                                                                                                                                                                                                                                                                                                                                                                                                                                                                                                                                                                                                                                                                                                                                           |                    | 火口       | I              |
| 3 | Interest                                                                                                                                                                                                                                                                                                                                                                                                                                                                                                                                                                                                                                                                                                                                                                                                                                                                                                                                                                                                                                                                                                                                                                                                                                                                                                                                                                                                                                                                                                                                                                                                                                                                                                                                                                                                                                                                                                                                                                                                                                                                                                                      |                    | 月2       | ı              |
| 4 | Intermediate Inte |                    | 金2       | I              |
| 5 | Intermediate Japanese I<br>Kanji & Vocabulary                                                                                                                                                                                                                                                                                                                                                                                                                                                                                                                                                                                                                                                                                                                                                                                                                                                                                                                                                                                                                                                                                                                                                                                                                                                                                                                                                                                                                                                                                                                                                                                                                                                                                                                                                                                                                                                                                                                                                                                                                                                                                 | 漢字&ことば             | 水3       | I              |