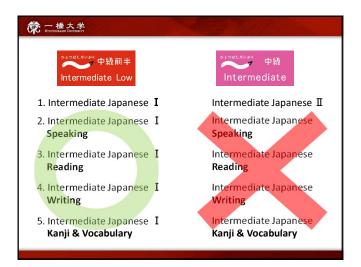

# 

決めましょう。

**一橋大学** 

| Intermediate Low |                                             |   |                    |          |                |  |  |
|------------------|---------------------------------------------|---|--------------------|----------|----------------|--|--|
|                  | クラス                                         |   | 何を?                | いつ?      | たんい?<br>credit |  |  |
| I                | Intermediate Japanese                       | I | 文法・読む・話す・<br>聞く・書く | 水2<br>金3 | 2              |  |  |
| 2                | Intermediate Japanese Speaking              | I | 話す                 | 火I       | 1              |  |  |
| 3                | Intermediate Japanese Reading               | I | 読む                 | 月2       | 1              |  |  |
| 4                | Intermediate Japanese :<br>Writing          | I | 書く                 | 金2       | I              |  |  |
| 5                | Intermediate Japanese<br>Kanji & Vocabulary | I | 漢字&ことば             | 水3       | I              |  |  |