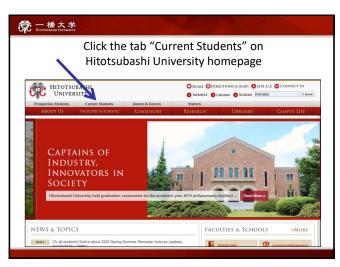

### How to register

- If you are a Regular Graduate Student
- → you cannot apply to the Web Lottery

Please contact an administration office for registration.