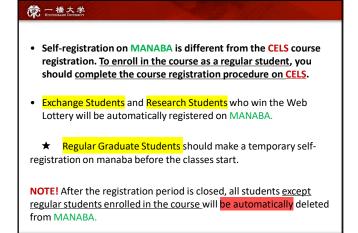

### How to register

- If you are a Regular Graduate Student
- → you cannot apply to the Web Lottery

Please contact an administration office for registration.