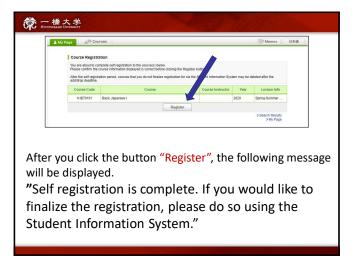

# 一橋大学

### How to register

- If you are a Regular Graduate Student
- → you cannot apply to the Web Lottery

Please contact an administration office for registration.



### 一橋大学 HITOTHURASHI UNIVERSITY

### Before the class

Make sure to:

- install a desktop app for ZOOM.
- ZOOM Use Video Conferencing
- sign up and create your account

(only "signed-up" users will be able to "join a meeting")























































# 

決めましょう。

**一橋大学** 

| Intermediate Low |                                             |   |                    |          |                |  |  |
|------------------|---------------------------------------------|---|--------------------|----------|----------------|--|--|
|                  | クラス                                         |   | 何を?                | いつ?      | たんい?<br>credit |  |  |
| I                | Intermediate Japanese                       | I | 文法・読む・話す・<br>聞く・書く | 水2<br>金3 | 2              |  |  |
| 2                | Intermediate Japanese Speaking              | I | 話す                 | 火I       | 1              |  |  |
| 3                | Intermediate Japanese Reading               | I | 読む                 | 月2       | 1