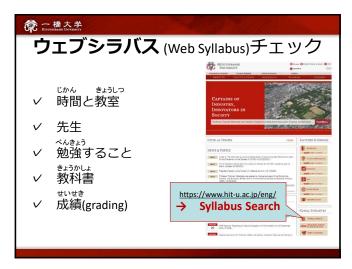

# 一橋大学

### How to register

- If you are a Regular Graduate Student
- → you cannot apply to the Web Lottery

Please contact an administration office for registration.



### 一橋大学 HITOTHURASHI UNIVERSITY

### Before the class

Make sure to:

- install a desktop app for ZOOM.
- ZOOM Use Video Conferencing
- sign up and create your account

(only "signed-up" users will be able to "join a meeting")























































# 

決めましょう。

**一橋大学** 

| Intermediate Low |                                             |   |                    |          |                |  |  |
|------------------|---------------------------------------------|---|--------------------|----------|----------------|--|--|
|                  | クラス                                         |   | 何を?                | いつ?      | たんい?<br>credit |  |  |
| I                | Intermediate Japanese                       | I | 文法・読む・話す・<br>聞く・書く | 水2<br>金3 | 2              |  |  |
| 2                | Intermediate Japanese Speaking              | I | 話す                 | 火I       | 1              |  |  |
| 3                | Intermediate Japanese Reading               | I | 読む                 | 月2       | 1              |  |  |
| 4