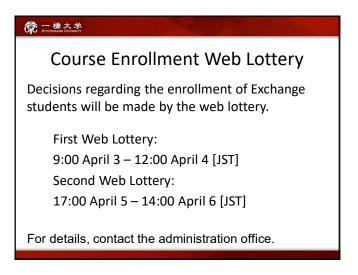

# **FQA**

- 3) まだどのクラスをとるか わかりません。 Registrationの前に、いろいろなクラスを 見てもいいですか?
- ▶ 4月14日(金)までは、いろいろな クラスを見てもいいです。

でも、必ずWeb Lotteryに申し込みをしてください。

First Web Lottery: 9:00 April 3 – 12:00 April 4 [JST]
Second Web Lottery: 17:00 April 5 – 14:00 April 6 [JST]