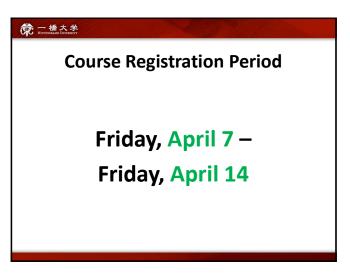

# **FQA**

- 3) まだどのクラスをとるか わかりません。 Registrationの前に、いろいろなクラスを 見てもいいですか?
- ▶ 4月14日(金)までは、いろいろな クラスを見てもいいです。

でも、必ずWeb Lotteryに申し込みをしてください。

First Web Lottery: 9:00 April 3 – 12:00 April 4 [JST]
Second Web Lottery: 17:00 April 5 – 14:00 April 6 [JST]