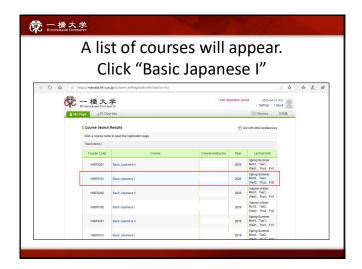

# 一橋大学

### How to register

- If you are a Regular Graduate Student
- → you cannot apply to the Web Lottery

Please contact an administration office for registration.



### 一橋大学 HITOTHURASHI UNIVERSITY

### Before the class

Make sure to:

- install a desktop app for ZOOM.
- ZOOM Use Video Conferencing
- sign up and create your account

(only "signed-up" users will be able to "join a meeting")























































# 

決めましょう。

**一橋大学** 

| Intermediate Low |                                             |   |                    |          |                |  |  |
|------------------|---------------------------------------------|---|--------------------|----------|----------------|--|--|
|                  | クラス                                         |   | 何を?                | いつ?      | たんい?<br>credit |  |  |
| I                | Intermediate Japanese                       | I | 文法・読む・話す・<br>聞く・書く | 水2<br>金3 | 2              |  |  |
| 2                | Intermediate Japanese Speaking              | I | 話す                 | 火I       | 1              |  |  |
| 3                | Intermediate Japanese Reading               | I | 読む                 | 月2       | 1