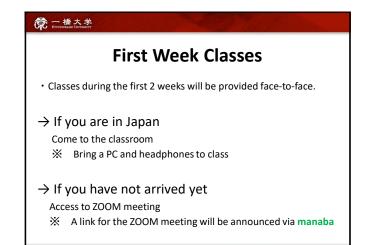

### Before the class

Make sure to:

- install a desktop app for ZOOM.
- ZOOM Use Video Conferencing
- sign up and create your account

(only "signed-up" users will be able to "join a meeting")