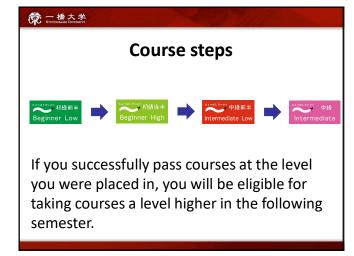

# クラスのルール

- ✓ 期末テストは決められた。日時以外には受けられません。 (特別な理由の時だけ 「週間以内に受けることができますが、決められた日の前に理由を紙で出さなければいけません。テストの点数は10%マイナスになります。)
- ✓ このクラスを合格したら、来学期に「中級」のレベルに進むことができます。