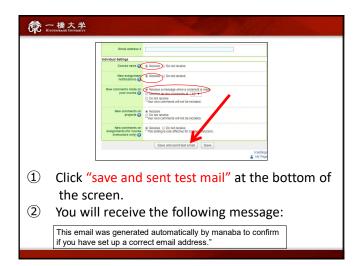

# 一橋大学

### How to register

- If you are a Regular Graduate Student
- → you cannot apply to the Web Lottery

Please contact an administration office for registration.



### 一橋大学 HITOTHURASHI UNIVERSITY

### Before the class

Make sure to:

- install a desktop app for ZOOM.
- ZOOM Use Video Conferencing
- sign up and create your account

(only "signed-up" users will be able to "join a meeting")























































# 

決めましょう。

**一橋大学** 

| Intermediate Low |                                             |   |                    |          |                |  |  |
|------------------|---------------------------------------------|---|--------------------|----------|----------------|--|--|
|                  | クラス                                         |   | 何を?                | いつ?      | たんい?<br>credit |  |  |
| I                | Intermediate Japanese                       | I | 文法・読む・話す・<br>聞く・書く | 水2<br>金3 | 2              |  |  |
| 2                | Intermediate Japanese Speaking              | I | 話す                 | 火I       | 1              |  |  |
| 3                | Intermediate Japanese Reading               | I | 読む                 | 月2       | 1              |  |  |