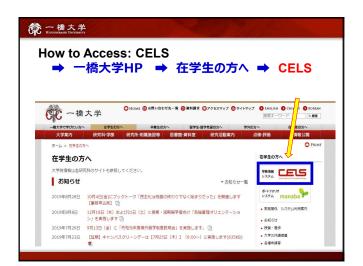

# 一橋大学

### How to register

- If you are a Regular Graduate Student
- → you cannot apply to the Web Lottery

Please contact an administration office for registration.



### 一橋大学 HITOTHURASHI UNIVERSITY

### Before the class

Make sure to:

- install a desktop app for ZOOM.
- ZOOM Use Video Conferencing
- sign up and create your account

(only "signed-up" users will be able to "join a meeting")























































# 

決めましょう。

**一橋大学** 

| Intermediate Low |                                             |   |                    |          |                |  |  |
|------------------|---------------------------------------------|---|--------------------|----------|----------------|--|--|
|                  | クラス