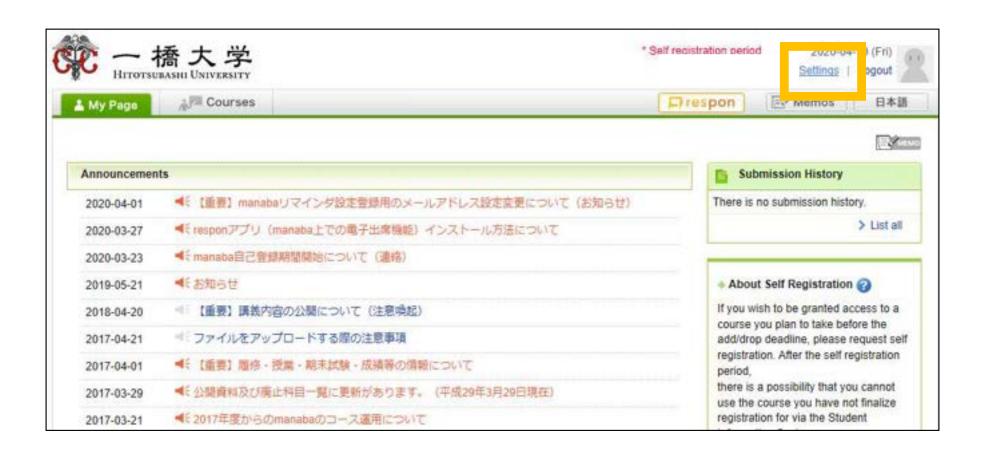

eive announcements via email.



## Make sure you have Student ID and the password



#### Click the tab "Current Students" on Hitotsubashi University homepage





#### Click "Education Systems (CELS, manaba)"





#### Enter your Student ID and password



### Click "Search and register for courses" in the box "About Self Registration"





### Enter the course title "Basic Japanese II"





### A list of courses will appear. Click "Basic Japanese I"







After you click the button "Register", the following message will be displayed.

"Self registration is complete. If you would like to finalize the registration, please do so using the Student Information System."



### When the self-registration is complete, the course will be added to "My Courses" list.







### Click "Settings"





#### Click "Change reminder settings"





- 1 In the field "All reminders" select "Receive".
- ② Fill in your regular Email address (and the cellphone Email address) that you want reminders to be sent to.

Please use the email address you check daily.







- Click "save and sent test mail" at the bottom of the screen.
- 2 You will receive the following message:

This email was generated automatically by manaba to confirm if you have set up a correct email address."