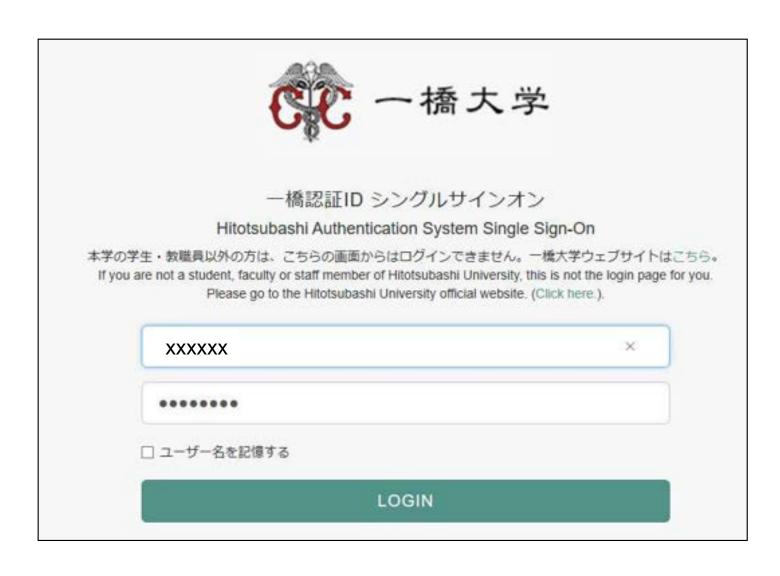

## Make sure you have Student ID and the password

#### Enter your Student ID and password