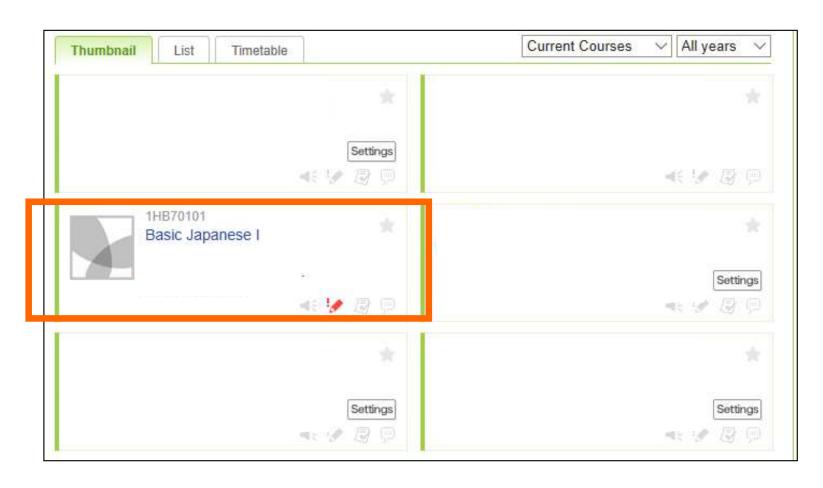

### When the self-registration is complete, the course will be added to "My Courses" list.