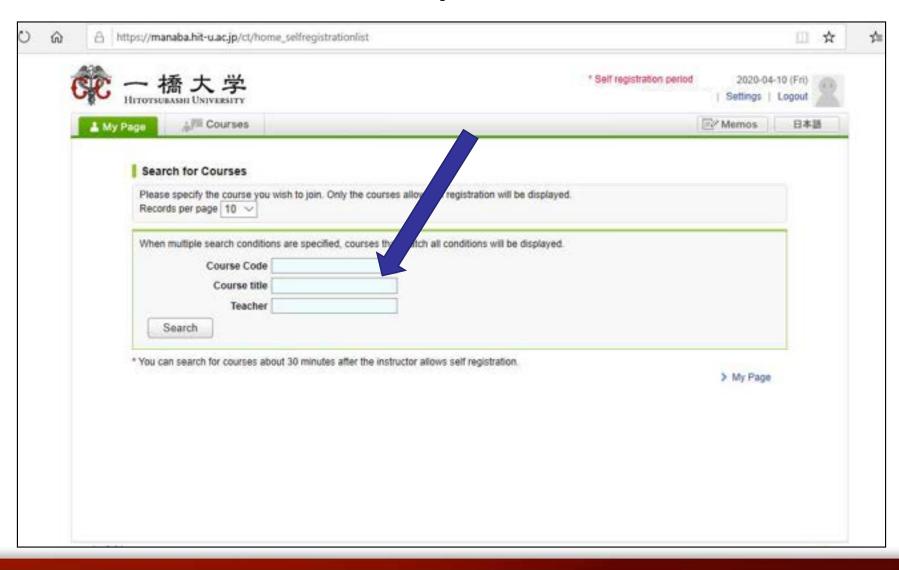

### Click "Search and register for courses" in the box "About Self Registration"

### Enter the course title "Basic Japanese II"