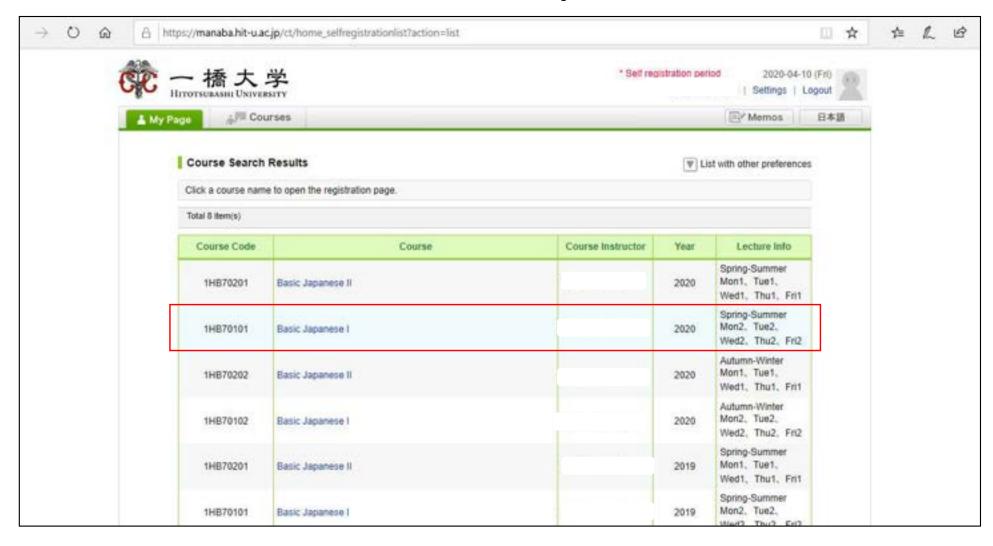

### A list of courses will appear. Click "Basic Japanese I"

After you click the button "Register", the following message will be displayed.

"Self registration is complete. If you would like to finalize the registration, please do so using the Student Information System."