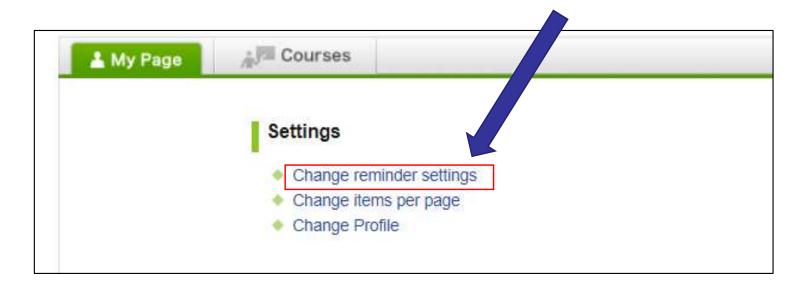

#### Click "Change reminder settings"

- 1 In the field "All reminders" select "Receive".
- ② Fill in your regular Email address (and the cellphone Email address) that you want reminders to be sent to.

Please use the email address you check daily.