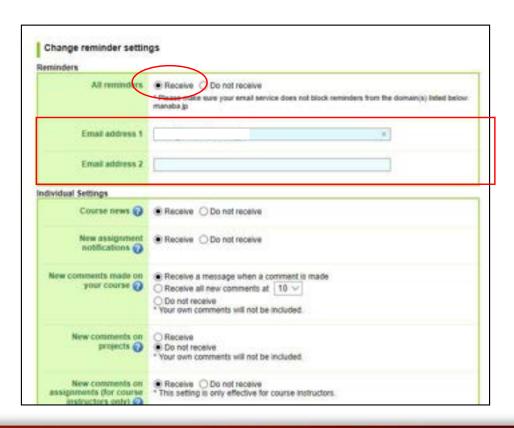

#### Click "Change reminder settings"

- 1 In the field "All reminders" select "Receive".
- ② Fill in your regular Email address (and the cellphone Email address) that you want reminders to be sent to.

Please use the email address you check daily.

- Click "save and sent test mail" at the bottom of the screen.
- 2 You will receive the following message:

This email was generated automatically by manaba to confirm if you have set up a correct email address."