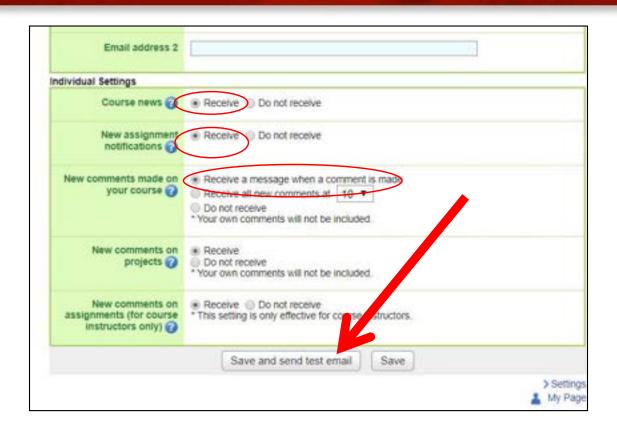

#### Click "Change reminder settings"

- 1 In the field "All reminders" select "Receive".
- ② Fill in your regular Email address (and the cellphone Email address) that you want reminders to be sent to.

Please use the email address you check daily.

- Click "save and sent test mail" at the bottom of the screen.
- 2 You will receive the following message:

This email was generated automatically by manaba to confirm if you have set up a correct email address."