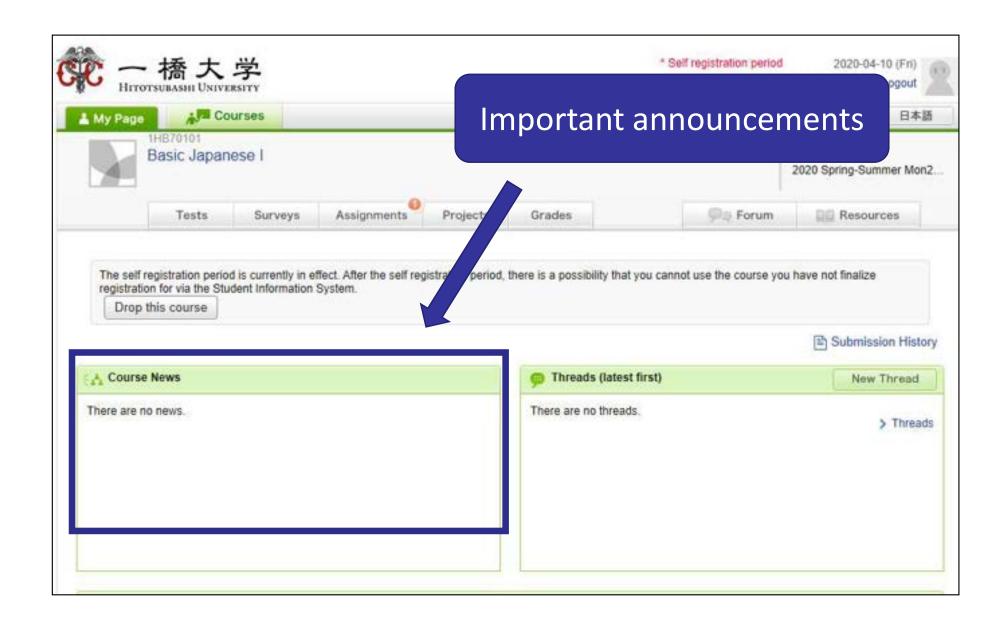

### Professors will post important news on MANABA.

Adjust the reminder settings to receive announcements via email.