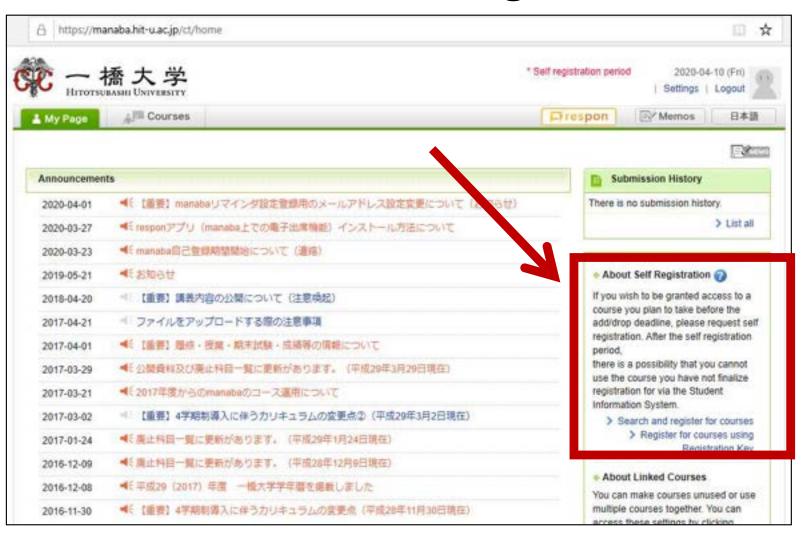

### Click "Search and register for courses" in the box "About Self Registration"