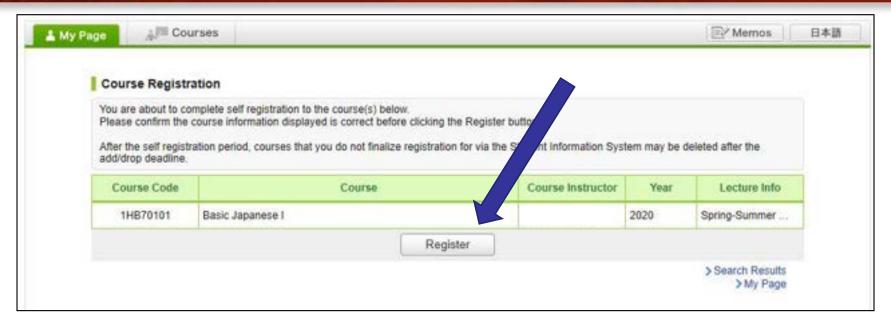

### A list of courses will appear. Click "Basic Japanese I"

After you click the button "Register", the following message will be displayed.

"Self registration is complete. If you would like to finalize the registration, please do so using the Student Information System."