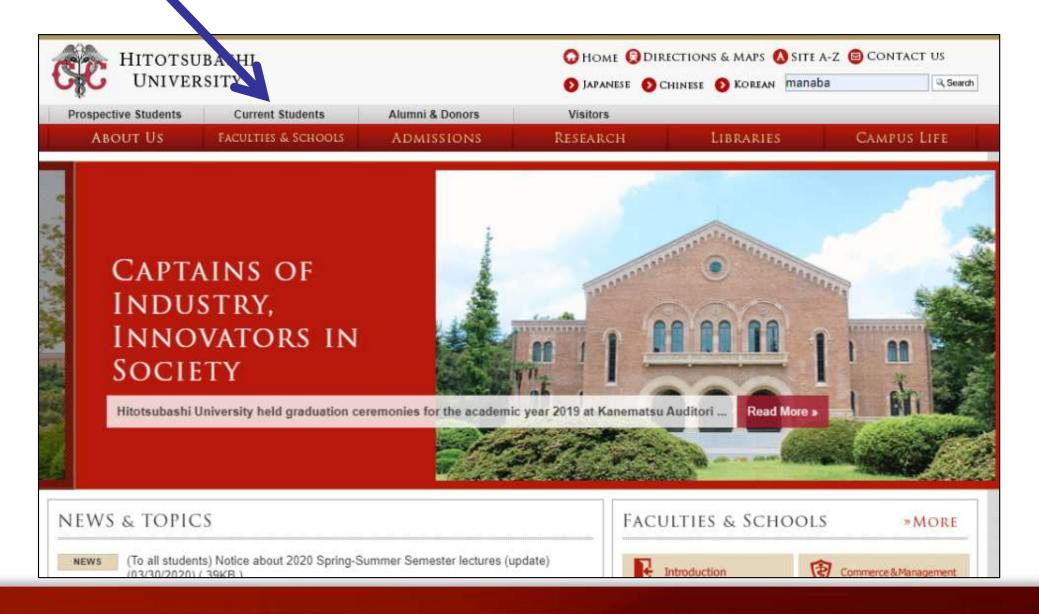

# Self-registration on manaba

Hitotsubashi Center for Global Education Japanese Language Education Program

- Self-registration on MANABA is different from the CELS course registration. To enroll in the course as a regular student, you should complete the course registration procedure on CELS.
- Students who win the Web Lottery will be automatically registered on MANABA.

NOTE! After the registration period is closed, all students <u>except</u> students enrolled in the course will be automatically deleted from MANABA.



### Professors will post important news on MANABA.

Adjust the reminder settings to receive announcements via email.



## Make sure you have Student ID and the password



#### Click the tab "Current Students" on Hitotsubashi University homepage





#### Click "Education Systems (CELS, manaba)"





#### Enter your Student ID and password



### Click "Search and register for courses" in the box "About Self Registration"





### Enter the course title "Basic Japanese II"





### A list of courses will appear. Click "Basic Japanese I"







After you click the button "Register", the following message will be displayed.

"Self registration is complete. If you would like to finalize the registration, please do so using the Student Information System."



### When the self-registration is complete, the course will be added to "My Courses" list.







### Click "Settings"





#### Click "Change reminder settings"





- 1 In the field "All reminders" select "Receive".
- ② Fill in your regular Email address (and the cellphone Email