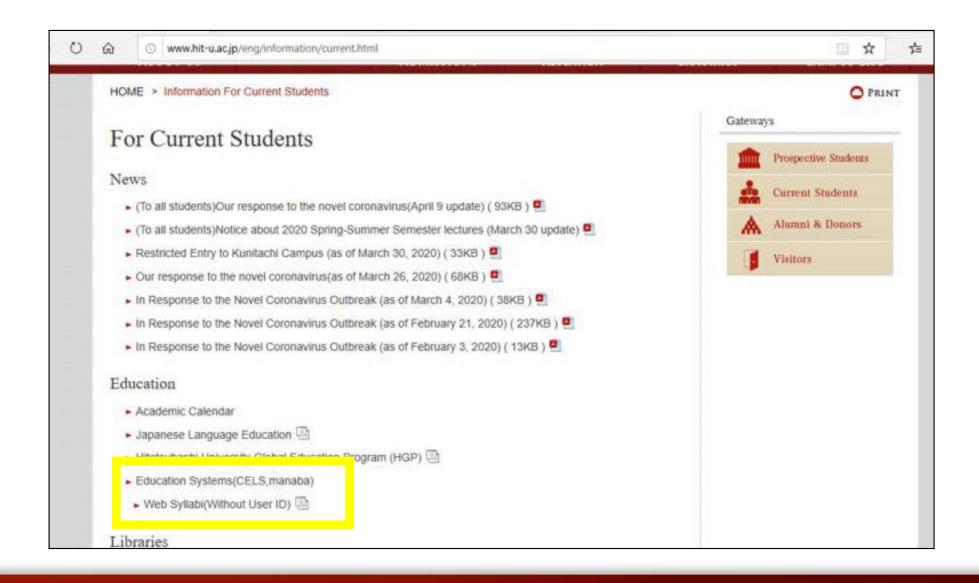

ba

Hitotsubashi Center for Global Education Japanese Language Education Program

- Self-registration on MANABA is different from the CELS course registration. To enroll in the course as a regular student, you should complete the course registration procedure on CELS.
- Students who win the Web Lottery will be automatically registered on MANABA.

NOTE! After the registration period is closed, all students <u>except</u> students enrolled in the course will be automatically deleted from MANABA.



### Professors will post important news on MANABA.

Adjust the reminder settings to receive announcements via email.



## Make sure you have Student ID and the password



#### Click the tab "Current Students" on Hitotsubashi University homepage





#### Click "Education Systems (CELS, manaba)"





#### Enter your Student ID and password



### Click "Search and register for courses" in the box "About Self Registration"





### Enter the course title "Basic Japanese II"





### A list of courses will appear. Click "Basic Japanese I"







After you click the button "Register", the following message will be displayed.

"Self registration is complete. If you would like to finalize the registration, please do so using the Student Information System."



### When the self-registration is complete, the course will be added to "My Courses" list.







### Click "Settings"





#### Click "Change reminder settings"





- 1 In the field "All reminders" select "Receive".
- ② Fill in your regular Email address (and the cellphone Email address) that you want reminders to be sent to.

P