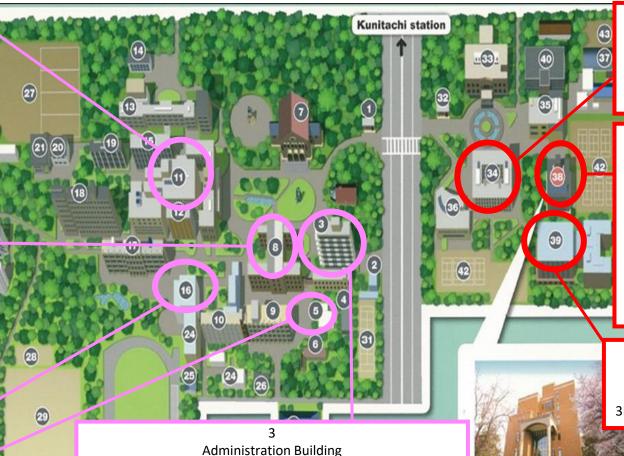

## **East Campus**

38 LS/CGE Building

11 Library

8 Main Building

16

#### **Student Services Division**

- Residence hall matters
  - Japanese pensions
  - Part-time jobs
  - Lost & Found

16 West Plaza • Cafeteria

> 5 Health Center

34
East Lecture Building 1

1F: Center for Global Education and Exchange HGP Coordinator's Office

38 LS/CGEE Building

3F: Graduate School of Language Society Office

2F: International Student & Study Abroad Advising Office

1F: Graduate School of Social Data Science Office
Language Community, Tutorial Services

39 Mercury Tower

3F: Graduate School of International and Public Policy Office

**Graduate School Offices** 

4F: Law / Social Sciences

3F: Business Administration / Economics