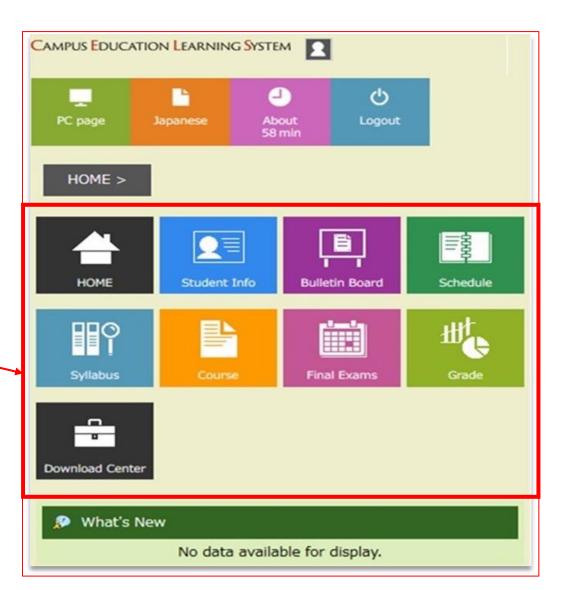

### Hitotsubashi online systems

**CELS** 

(1st step)

You ⇔ Educational Affairs Division

Web lottery

Course registration

Course withdrawal

Class cancellations / Classroom changes

Grade release

manaba

(2<sup>nd</sup> step)

You ⇔ Instructors

Class materials

Assignments

Notices from instructors

https://cels.hit-u.ac.jp/campusweb/

Log in with your Hitotsubashi ID (lower case)

and password.

https://manaba.hit-u.ac.jp

Log in with your Hitotsubashi ID (lower case)

and password.

#### 1. CELS / manaba

一橋認証 ID: \*\*\*\*\*\* ー橋認証 ID と初期パスワードをお知らせします。ID は全て小文 字です。有効期限は在籍期限後60日です。初期パスワードは以 下のWebサイトで速やかに変更してください。 In this document, you can find your Hitotsubashi Authentication ID and an initial password. All the characters in the ID are lowercase and it will expire on the 60th day from graduation or from the end of enrollment/employment. Please change the initial password at the following website as soon as possible. https://portal.auth.hit-u.ac.jp/ 初期パスワード (Initial password):