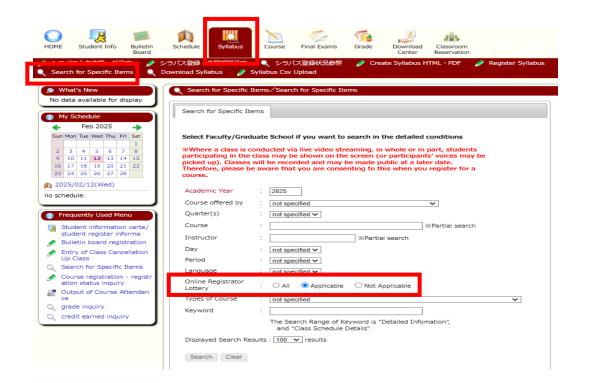

#### Use the Syllabus Search on CELS.

- 1. Log in to CELS with your Hitotsubashi ID and password.
- 2. Click on "Syllabus" and then "Search for Specific Items".
- 3. Choose "Applicable" in the "Online Registrator Lottery" field.
- A list of lottery courses will be displayed.

— is displayed for non-lottery courses.

| Faculty/Department       | Lecture           | Day/Period                         | Course<br>Code | Course                               | Instructor | Language | Online<br>Registrator<br>Lottery | Reference           |
|--------------------------|-------------------|------------------------------------|----------------|--------------------------------------|------------|----------|----------------------------------|---------------------|
| International<br>Linkage | Spring-<br>Summer | Mon1, Tue1,<br>Wed1, Thu2,<br>Fri2 | 1HB70201       | Basic Japanese II                    |            | J        | -                                | Japanese<br>English |
| International<br>Linkage | Spring-<br>Summer | Mon1, Wed1,<br>Fri2                | 1HB70301       | Introduction to<br>Japanese Language |            | J        | -                                | Japanese<br>English |