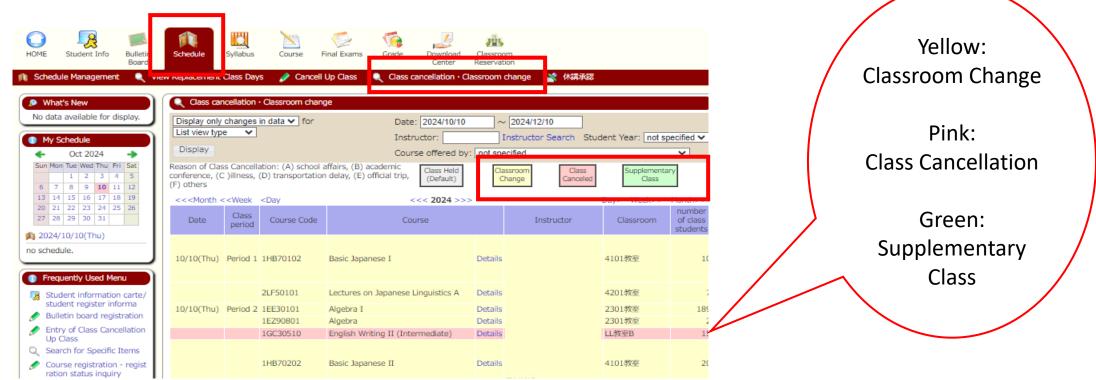

### Attention!

- You cannot drop a lottery course for which you have been selected in order to swap it for a NON-lottery
  course in the same slot. You can only withdraw from the lottery course(s) for which you have been selected
  during the course withdrawal period, which is after the course registration period.
- Do not panic even if you are not selected for any lottery courses. You can still register for NON-lottery courses during the course registration period, which is after the lottery period.
- Before the lottery period / course registration period, check the course descriptions on the syllabus search
  page on CELS to find out whether the courses you wish to take will meet the requirements for credit
  transfer at your home university.