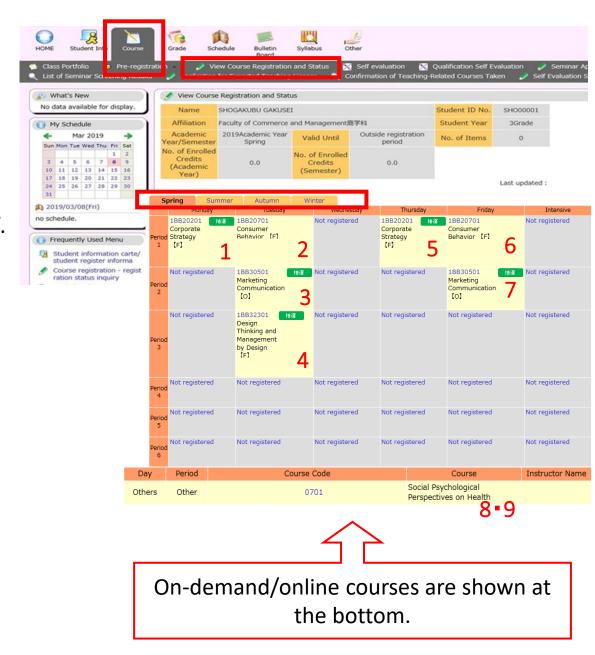

#### How to check your course registration status

- 1. Log in to CELS with your Hitotsubashi ID and password.
- 2. Click on "Course" and then "View Course Registration and Status".
- 3. Your course registration will be displayed.
- 4. Check each quarter by clicking the tab.

Each on-demand/online course counts as 1 slot (semester course) / 2 slots (quarter course) a week.

Intensive courses do not count as any slots.