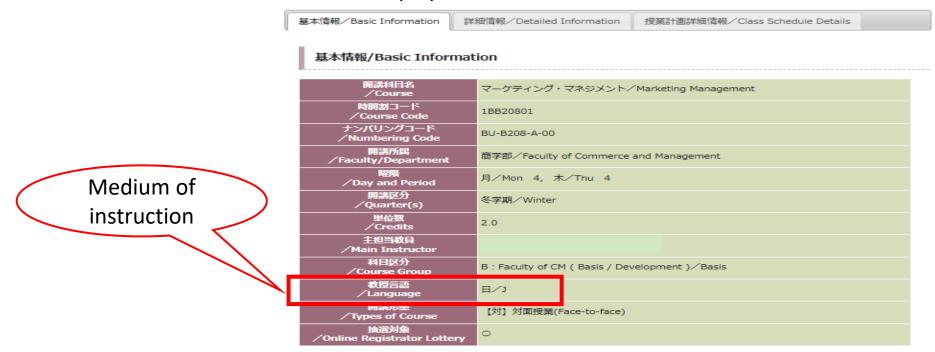

#### 6. Courses other than HGP courses

4. A list of courses will be displayed. Select the language in which you wish to read the syllabus.

Medium of instruction

| Faculty/Department                       | Lecture | Day/Period | Course<br>Code | Course                                             | Instructor | Language | Online<br>Registrator<br>Lottery | Reference           |
|------------------------------------------|---------|------------|----------------|----------------------------------------------------|------------|----------|----------------------------------|---------------------|
| Faculty of<br>Commerce and<br>Management | Winter  | Mon2, Thu2 | 1BB38501       | Special topics on<br>Management and<br>Marketing C |            | E        | -                                | Japanese<br>English |
| Faculty of<br>Commerce and<br>Management | Winter  | Mon4, Thu4 | 1BB20801       | Marketing Management                               |            | J        | 0                                | Japanese<br>English |

5. The class information will then be displayed.

Select the language in which you wish to read the syllabus.