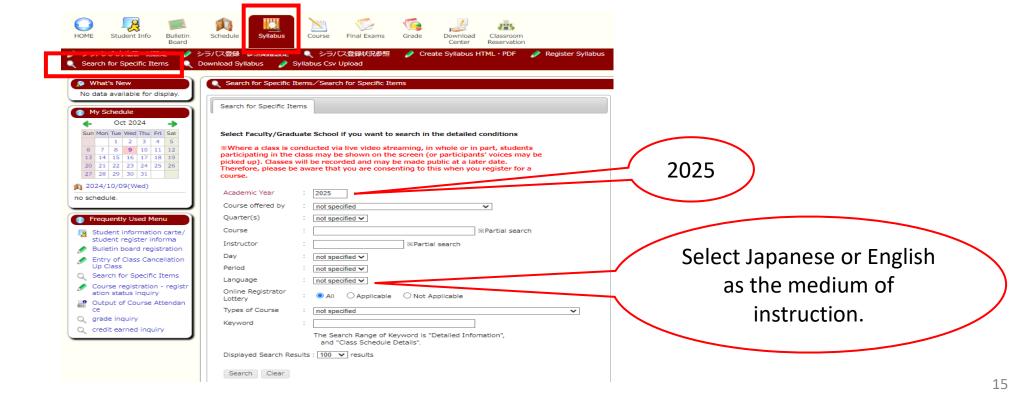

#### Use the Syllabus Search on CELS.

- 1. Log in to CELS with your Hitotsubashi ID and password.
- 2. Click on "Syllabus" and then "Search for Specific Items".
- 3. Choose "Applicable" in the "Online Registrator Lottery" field.
- A list of lottery courses will be displayed.