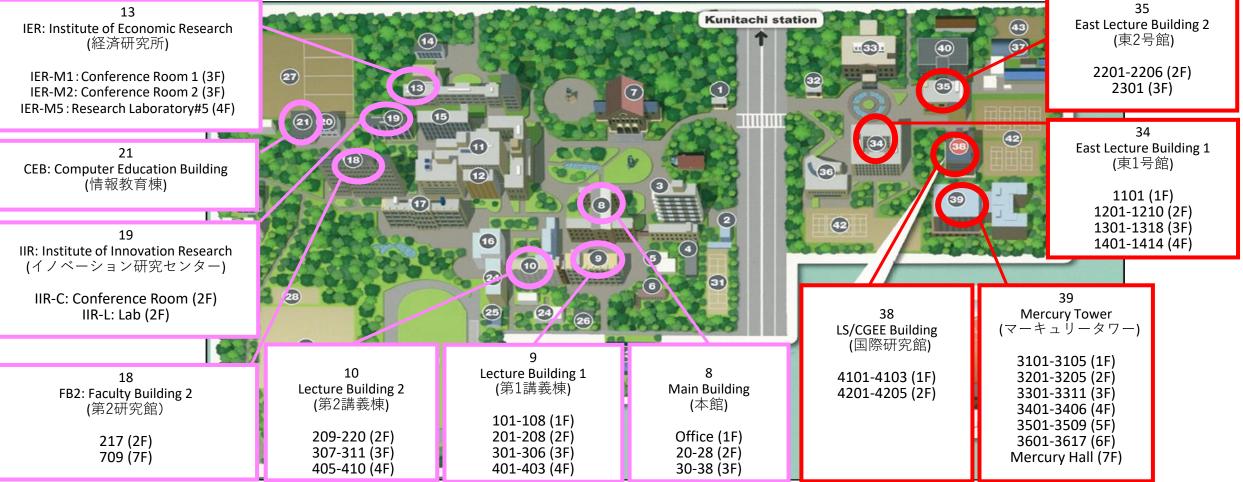

not to take during the course registration period.



#### 14. Classrooms

#### **West Campus**

- 8. Main Building (本館) <2-digit number>
- 9. Lecture Building 1 (第1講義棟) <3-digit number>
- 10. Lecture Building 2 (第2講義棟) <3-digit number>
- 13. IER: Institute of Economic Research (経済研究所) < IER Conference Room/Lab>
- 18. FB2: Faculty Building 2 (第2研究館)
- 19. IIR: Institution of Innovation Research (イノベーション研究センター) <IIR-C / IIR-L>
- 21.CEB: Computer Education Building (情報教育棟)

#### **East Campus**

- 34. East Lecture Building 1 (東1号館) <4-digit number starting with 1>
- 35. East Lecture Building 2 (東2号館) <4-digit number starting with 2>
- 38. LS/CGEE Building (国際研究館) <4-digit number starting with 4>
- 39. Mercury Tower  $(\neg + \bot \cup \not \supset \neg)$  < 4-digit number starting with 3>



### **Facilities**

#### **West Campus**

#### **East Campus**

38 LS/CGE Building

11 Library

8 Main Building

1F

#### **Educational Affairs Division**

- Certificates (for UG)
- Student ID card (for UG)

Study Abroad Section (Inbound)

Student Exchange Coordinator's Office

#### **Student Services Division**

- Residence hall matters
  - Japanese pensions
  - Part-time jobs
  - Lost & Found

16 West Plaza • Cafeteria

> 5 Health Center



34
East Lecture Building 1

1F: Center for Global Education and Exchange HGP Coordinator's Office

38 LS/CGEE Building

3F: Graduate School of Language Society Office

2F: International Student & Study Abroad Advising Office

1F: Graduate School of Social Data Science Office
Language Community, Tutorial Services

39 Mercury Tower

3F: Graduate Schoo