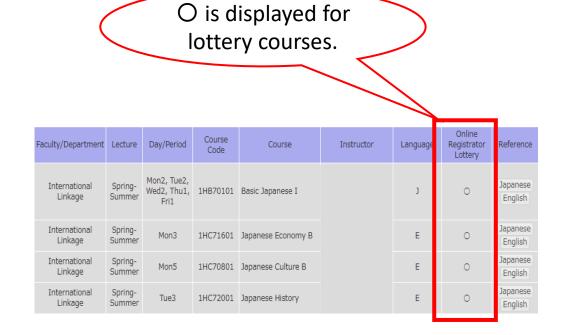

#### Use the Syllabus Search on CELS.

- 1. Log in to CELS with your Hitotsubashi ID and password.
- 2. Click on "Syllabus" and then "Search for Specific Items".
- 3. Choose "Applicable" in the "Online Registrator Lottery" field.
- A list of lottery courses will be displayed.

— is displayed for non-lottery courses.

| Faculty/Department       | Lecture           | Day/Period                         | Course<br>Code | Course                               | Instructor | Language | Online<br>Registrator<br>Lottery | Reference           |
|--------------------------|-------------------|------------------------------------|----------------|--------------------------------------|------------|----------|----------------------------------|---------------------|
| International<br>Linkage | Spring-<br>Summer | Mon1, Tue1,<br>Wed1, Thu2,<br>Fri2 | 1HB70201       | Basic Japanese II                    |            | J        | -                                | Japanese<br>English |
| International<br>Linkage | Spring-<br>Summer | Mon1, Wed1,<br>Fri2                | 1HB70301       | Introduction to<br>Japanese Language |            | J        | -                                | Japanese<br>English |