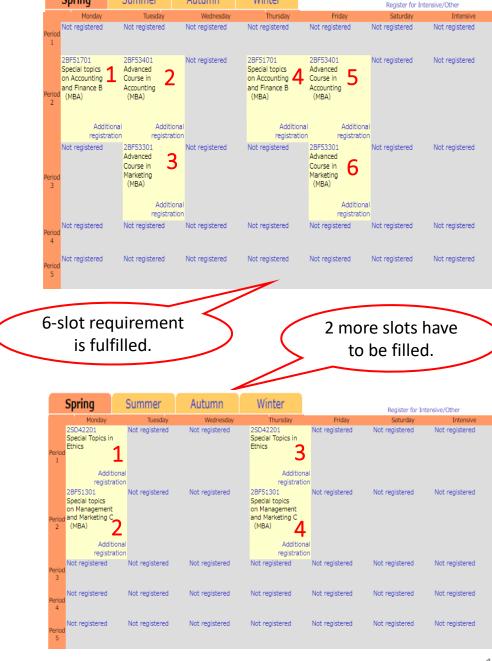

### 6-slot requirement (1)

- All exchange students are required to register for a minimum of 6 slots of class time (6 × 105minutes) every week and every quarter (throughout the semester) to maintain visa status\*.
- Each on-demand/online course also counts as 1 slot (semester course)/ 2 slots (quarter course) a week.
- Intensive courses do not count as any slots.
- This requirement does not apply to PG students who have been permitted to research under a supervisor at Hitotsubashi University.
- This requirement applies also to exchange students with Japanese nationality.

<sup>\*</sup>Exchange students are required to register for at least 10 hours of class time per week in accordance with Article 7, Clause 1, Item 2 of the Immigration Control and Refugee Recognition Act.

Each on-demand/online course counts as 1 slot (semester course) / 2 slots (quarter course) a week.

Intensive courses do not count as any slots.