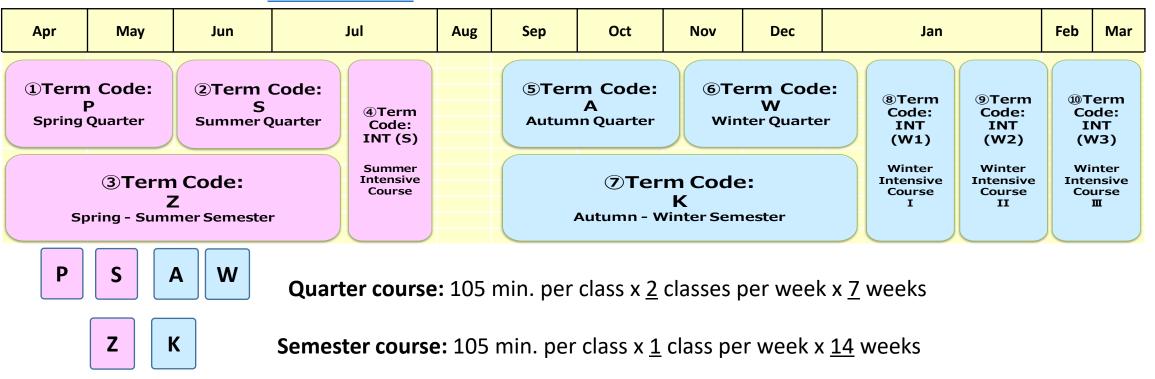

#### 3. Course registration dates

|                                      | Period A                                                 | Period B                                          | Period C                                           |  |
|--------------------------------------|----------------------------------------------------------|---------------------------------------------------|----------------------------------------------------|--|
|                                      | 1st lottery ( <mark>UG</mark> only)                      | 3rd lottery (UG only)                             | 4th lottery ( <mark>UG</mark> only)                |  |
| Lottery period                       | Apr. 3(9a.m.) - Apr. 4(noon)<br>result: Apr. 7(3p.m.)    | May 8(noon) — May 9(noon)<br>Result: May 12(noon) | Jun. 30(noon) — Jul. 1(noon)  Result: Jul. 2(noon) |  |
|                                      | 2nd lottery (UG and PG)<br>Apr. 7(5p.m.) - Apr. 8(2p.m.) |                                                   |                                                    |  |
|                                      | Result: Apr. 8(8p.m.)                                    |                                                   |                                                    |  |
|                                      | Apply for lottery courses for                            | Apply for lottery courses for                     | Apply for lotter courses for                       |  |
| What you can do                      | <u>Spring Quarter</u> , Summer Quarter                   | Summer Quarter                                    | Summer Intensive                                   |  |
| during period ①                      | Spring-Summer Semester                                   | Summer Intensive                                  |                                                    |  |
|                                      | Summer Intensive                                         |                                                   |                                                    |  |
| 2                                    | Course registration                                      | Change of course registration                     | Change of course registration                      |  |
| Course registration period           | Apr. 9 - Apr. 16                                         | May 13 – May 14                                   | Jul. 3 - Jul. 4                                    |  |
| Change of course registration period | *mandatory for all                                       |                                                   |                                                    |  |
|                                      | Add/drop NON-lottery courses for                         | Add/drop NON-lottery courses for                  | Add/drop NON-lottery courses for                   |  |
| What you can do                      | Spring Quarter, Summer Quarter                           | Summer Quarter                                    | Summer Intensive                                   |  |
| during period ②                      | Spring-Summer Semester                                   | Summer Intensive                                  |                                                    |  |
|                                      | Summer Intensive                                         |                                                   |                                                    |  |
| 3                                    |                                                          |                                                   |                                                    |  |
| Course withdrawal period             | Apr. 23 – Apr. 29                                        | Jun. 16 – Jun. 22                                 | Jul. 25 – Jul. 28                                  |  |
|                                      | Withdraw from lottery & non-lottery courses              | Withdraw from lottery & non-lottery courses       | Withdraw from lottery & non-lottery courses        |  |
| What you can do                      | Spring Quarter, Summer Quarter                           | Summer Quarter                                    | Summer Intensive                                   |  |
| during period ③                      | Spring-Summer Semester                                   | Summer Intensive                                  |                                                    |  |
| -                                    | Summer Intensive                                         |                                                   |                                                    |  |