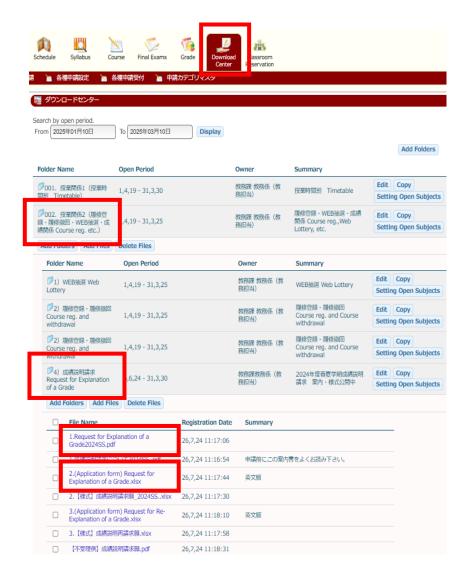

# Course registration guidelines "Pink Sheet"

Exchange MEXT Students Course registration guideline 2025.01.pdf

Exchange students and MEXT Japanese Studies Students are NOT permitted to take the courses listed on the Course Registration Guidelines "Pink Sheet", regardless of their language proficiency.

If an error occurs during the course registration, check if the course code/title is on this list. If it is, this means you are not permitted to register for that course.