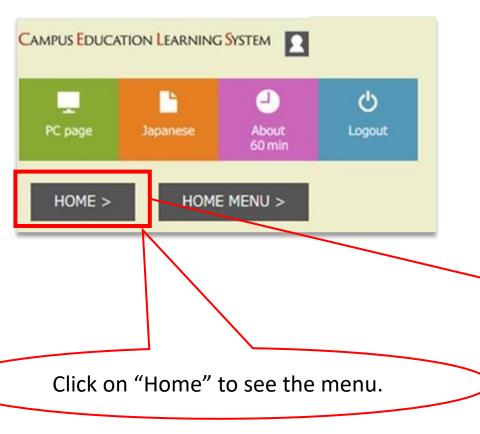

### Hitotsubashi online systems

**CELS** 

(1st step)

You ⇔ Educational Affairs Division

Web lottery

Course registration

Course withdrawal

Class cancellations / Classroom changes

Grade release

manaba

(2<sup>nd</sup> step)

You ⇔ Instructors

Class materials

Assignments

Notices from instructors

https://cels.hit-u.ac.jp/campusweb/

Log in with your Hitotsubashi ID (lower case)

and password.

https://manaba.hit-u.ac.jp

Log in with your Hitotsubashi ID (lower case)

and password.

#### 1. CELS / manaba

一橋認証 ID: \*\*\*\*\*\* ー橋認証 ID と初期パスワードをお知らせします。ID は全て小文 字です。有効期限は在籍期限後60日です。初期パスワードは以 下のWebサイトで速やかに変更してください。 In this document, you can find your Hitotsubashi Authentication ID and an initial password. All the characters in the ID are lowercase and it will expire on the 60th day from graduation or from the end of enrollment/employment. Please change the initial password at the following website as soon as possible. https://portal.auth.hit-u.ac.jp/ 初期パスワード (Initial password):