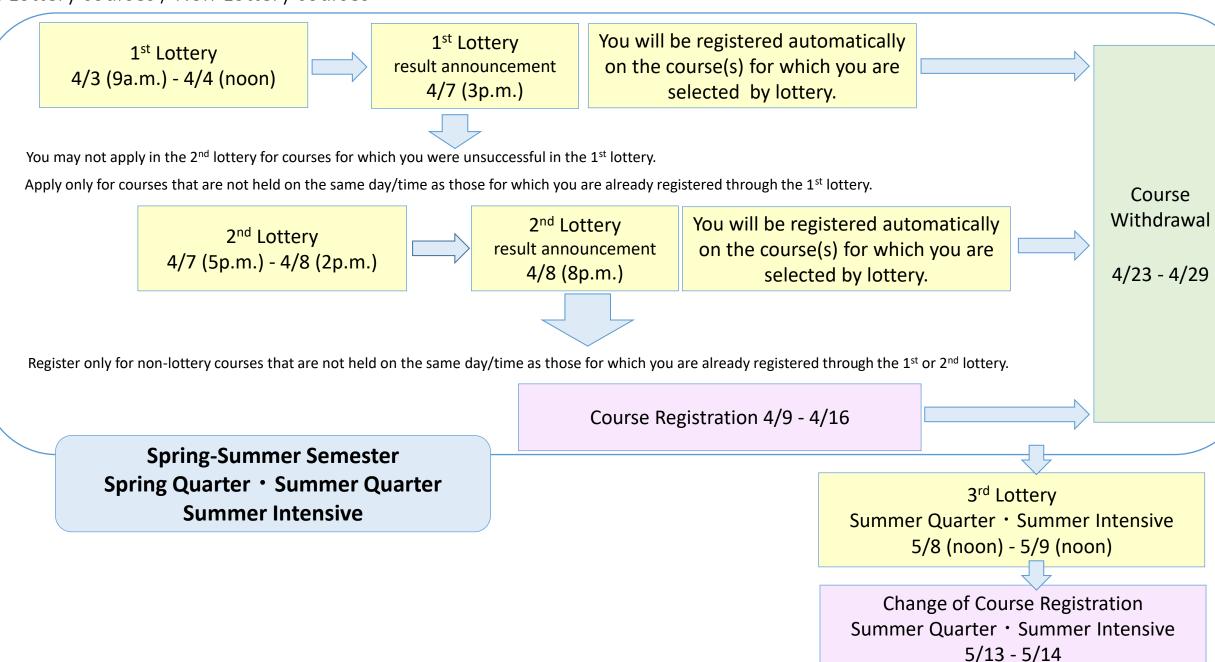

#### 3. Course registration dates

|                                      | Period A                                                 | Period B                                          | Period C                                           |  |
|--------------------------------------|----------------------------------------------------------|---------------------------------------------------|----------------------------------------------------|--|
|                                      | 1st lottery ( <mark>UG</mark> only)                      | 3rd lottery (UG only)                             | 4th lottery ( <mark>UG</mark> only)                |  |
| Lottery period                       | Apr. 3(9a.m.) - Apr. 4(noon)<br>result: Apr. 7(3p.m.)    | May 8(noon) — May 9(noon)<br>Result: May 12(noon) | Jun. 30(noon) — Jul. 1(noon)  Result: Jul. 2(noon) |  |
|                                      | 2nd lottery (UG and PG)<br>Apr. 7(5p.m.) - Apr. 8(2p.m.) |                                                   |                                                    |  |
|                                      | Result: Apr. 8(8p.m.)                                    |                                                   |                                                    |  |
|                                      | Apply for lottery courses for                            | Apply for lottery courses for                     | Apply for lotter courses for                       |  |
| What you can do                      | <u>Spring Quarter</u> , Summer Quarter                   | Summer Quarter                                    | Summer Intensive                                   |  |
| during period ①                      | Spring-Summer Semester                                   | Summer Intensive                                  |                                                    |  |
|                                      | Summer Intensive                                         |                                                   |                                                    |  |
| 2                                    | Course registration                                      | Change of course registration                     | Change of course registration                      |  |
| Course registration period           | Apr. 9 - Apr. 16                                         | May 13 – May 14                                   | Jul. 3 - Jul. 4                                    |  |
| Change of course registration period | *mandatory for all                                       |                                                   |                                                    |  |
|                                      | Add/drop NON-lottery courses for                         | Add/drop NON-lottery courses for                  | Add/drop NON-lottery courses for                   |  |
| What you can do                      | Spring Quarter, Summer Quarter                           | Summer Quarter                                    | Summer Intensive                                   |  |
| during period ②                      | Spring-Summer Semester                                   | Summer Intensive                                  |                                                    |  |
|                                      | Summer Intensive                                         |                                                   |                                                    |  |
| 3                                    |                                                          |                                                   |                                                    |  |
| Course withdrawal period             | Apr. 23 – Apr. 29                                        | Jun. 16 – Jun. 22                                 | Jul. 25 – Jul. 28                                  |  |
|                                      | Withdraw from lottery & non-lottery courses              | Withdraw from lottery & non-lottery courses       | Withdraw from lottery & non-lottery courses        |  |
| What you can do                      | Spring Quarter, Summer Quarter                           | Summer Quarter                                    | Summer Intensive                                   |  |
| during period ③                      | Spring-Summer Semester                                   | Summer Intensive                                  |                                                    |  |
| -                                    | Summer Intensive                                         |                                                   |                                                    |  |