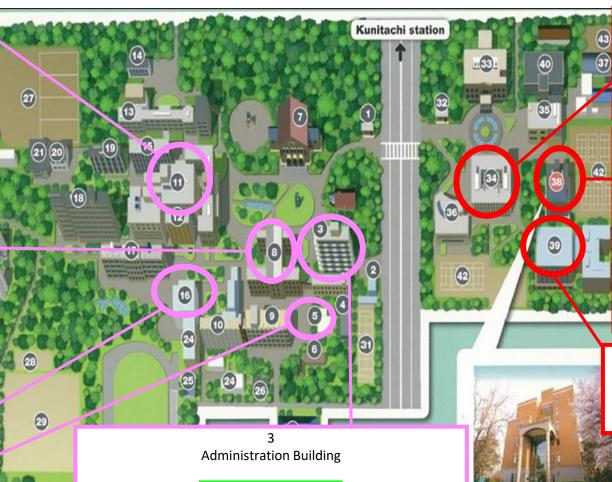

er Education Building (情報教育棟)

#### **East Campus**

- 34. East Lecture Building 1 (東1号館) <4-digit number starting with 1>
- 35. East Lecture Building 2 (東2号館) <4-digit number starting with 2>
- 38. LS/CGEE Building (国際研究館) <4-digit number starting with 4>
- 39. Mercury Tower  $(\neg + \bot \cup \not \supset \neg)$  < 4-digit number starting with 3>



### **Facilities**

#### **West Campus**

#### **East Campus**

38 LS/CGE Building

11 Library

8 Main Building

1F

#### **Educational Affairs Division**

- Certificates (for UG)
- Student ID card (for UG)

Study Abroad Section (Inbound)

Student Exchange Coordinator's Office

#### **Student Services Division**

- Residence hall matters
  - Japanese pensions
  - Part-time jobs
  - Lost & Found

16 West Plaza • Cafeteria

> 5 Health Center



34
East Lecture Building 1

1F: Center for Global Education and Exchange HGP Coordinator's Office

38 LS/CGEE Building

3F: Graduate School of Language Society Office

2F: International Student & Study Abroad Advising Office

1F: Graduate School of Social Data Science Office
Language Community, Tutorial Services

39 Mercury Tower

3F: Graduate School of International and Public Policy Office

**Graduate School Offices** 

4F: Law / Social Sciences

3F: Business Administration / Economics

# Class Cancellations / Classroom Changes (1)

#### Before lottery/course registration

- 1. Log in to CELS with your Hitotsubashi ID and password.
- Click on "Schedule" and then "Class cancellation Classroom change".
- 3. A list where you can check information about classroom changes, class cancellatio