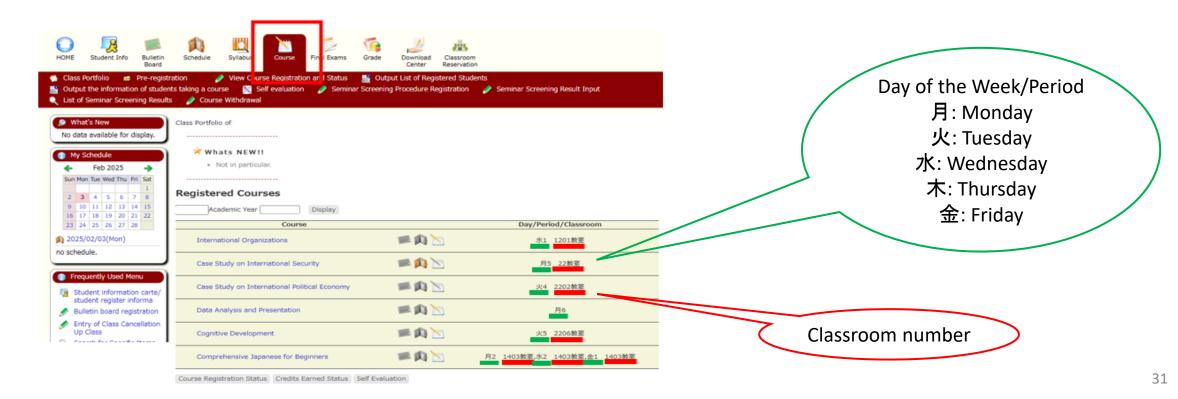

#### How to check your course registration status

- 1. Log in to CELS with your Hitotsubashi ID and password.
- 2. Click on "Course" and then "View Course Registration and Status".
- 3. Your course registration will be displayed.
- 4. Check each quarter by clicking the tab.