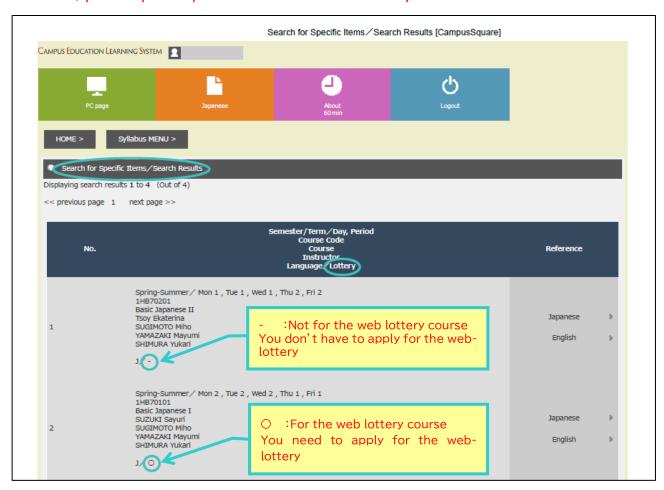

You can check whether you need to apply for the web lottery by CELS.

◆Course Withdrawal: April. 23 – April. 29 [JST]

If you wish to cancel a course which you have registered for after the registration period, you must process the withdrawal using the CELS Online Registration System during the withdrawal period. After that period, you will not be able to withdraw.