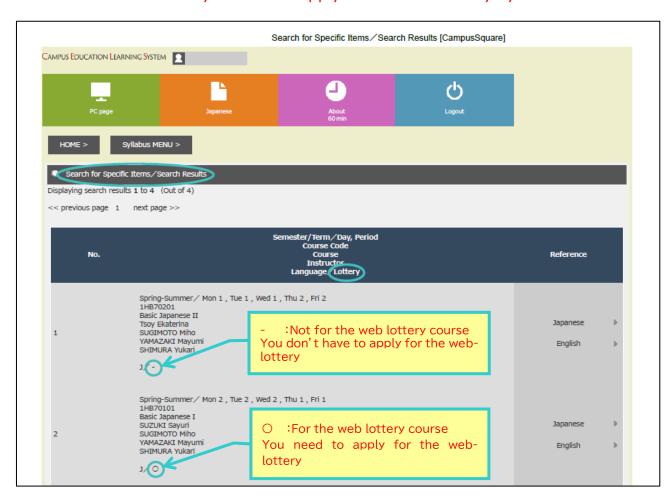

You can check whether you need to apply for the web lottery by CELS.

◆Course Withdrawal: April. 23 – April. 29 [JST]

If you wish to cancel a course which you have registered for after the registration period, you must process the withdrawal using the CELS Online Registration System during the withdrawal period. After that period, you will not be able to withdraw.