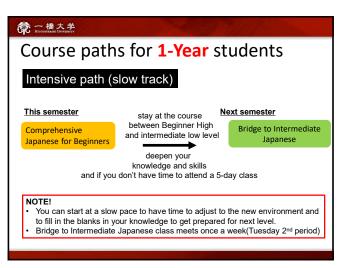

23 24

27

**一橋大学** Comprehensive Basic Japanese II **Japanese for Beginners** • an intensive course • a light course • 5 classes per week • 3 classes per week (5 credits) (3 credits) • designed for students designed for students who want to learn the who plan to study at Japanese language Hitotsubashi University intensively and major in for 1 semester or more the Japanese language at and want to learn their home universities. Japanese at a slow pace.