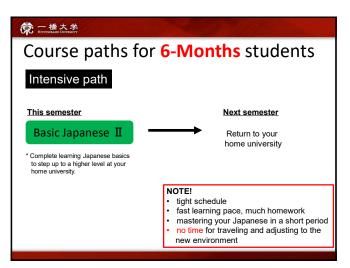

23 24

27

**一橋大学** Comprehensive Basic Japanese II **Japanese for Beginners** • an intensive course • a light course • 5 classes per week • 3 classes per week (5 credits) (3 credits) • designed for students designed for students who want to learn the who plan to study at Japanese language Hitotsubashi University intensively and major in for 1 semester or more the Japanese language at and want to learn their home universities. Japanese at a slow pace.