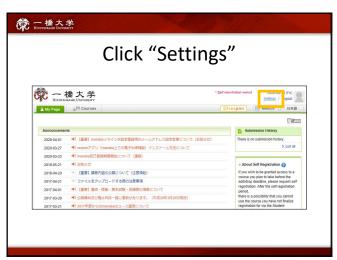

12 11

Professors will post important news on MANABA.

Adjust the reminder settings to receive announcements via email.

Make sure you have Hitotsubashi Student ID and the password

13 14

15 16

17 18

21 22