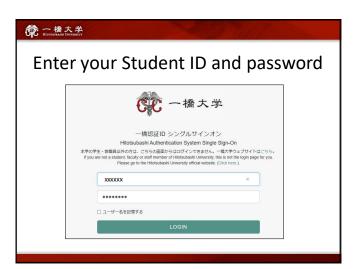

12 11

Professors will post important news on MANABA.

Adjust the reminder settings to receive announcements via email.

Make sure you have Hitotsubashi Student ID and the password

13 14

15 16

17 18

21 22