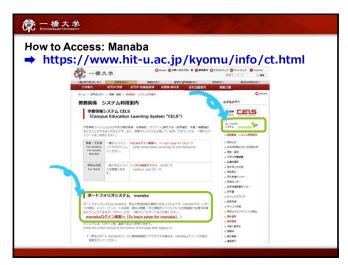

igher level in the following semester.

3

**一橋大学** 2. Course Registration

**一橋大学 Course Registration Period** Wednesday, April 9 -Wednesday, April 16

5 6







First Week Classes Classes will be provided face-to-face. Come to the classroom and bring a PC with you.

9 10



**常**一橋大学 • Self-registration on MANABA is different from the CELS course registration. To enroll in the course as a regular student, you should complete the course registration procedure on CELS. NOTE! After the registration period is closed, all students except students enrolled in the course will be automatically deleted from MANABA.

12 11

Professors will post important news on MANABA.

Adjust the reminder settings to receive announcements via email.

Make sure you have Hitotsubashi Student ID and the password



13 14





15 16





17 18









21 22





23 24









27



**一橋大学** Comprehensive Basic Japanese II **Japanese for Beginners** • an intensive course • a light course • 5 classes per week • 3 classes per week (5 credits) (3 credits) • designed for students designed for students who want to learn the who plan to study at Japanese language Hitotsubashi University intensively and major in for 1 semester or more the Japanese language at and want to learn their home universities. Japanese at a slow pace.

29 30









33





35 36























**○** 一橋大学 • Supplementary materials will be distributed before classes via MANABA. Students should check the MANABA course page and download handouts before each class. • Copies of textbooks will be distributed in class (only for