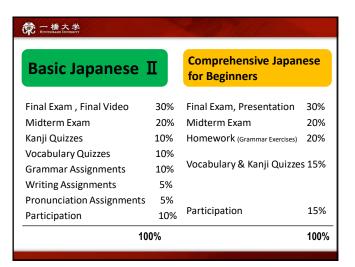

49 50

3.4 Grading

51 52

Attendance
 No audit is allowed. Students who want to attend Japanese learning classes are required to register.
 Being absent or late to class will be penalized with a total score reduction.
 Keep in touch with the class instructors if you have any problems with attendance.