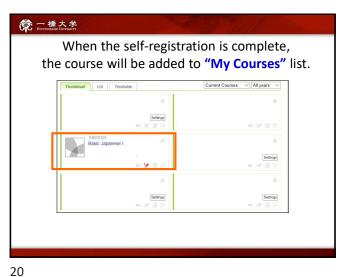

9 10

**常**一橋大学 • Self-registration on MANABA is different from the CELS course registration. To enroll in the course as a regular student, you should complete the course registration procedure on CELS. NOTE! After the registration period is closed, all students except students enrolled in the course will be automatically deleted from MANABA.