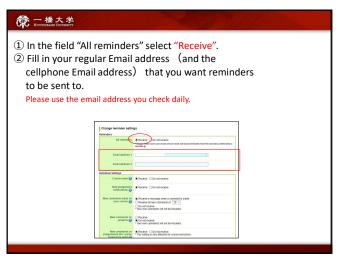

12 11

Professors will post important news on MANABA.

Adjust the reminder settings to receive announcements via email.

Make sure you have Hitotsubashi Student ID and the password

13 14

15 16

17 18

21 22