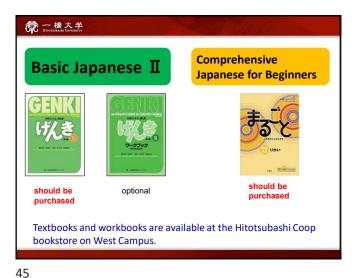

23 24

27

**一橋大学** Comprehensive Basic Japanese II **Japanese for Beginners** • an intensive course • a light course • 5 classes per week • 3 classes per week (5 credits) (3 credits) • designed for students designed for students who want to learn the who plan to study at Japanese language Hitotsubashi University intensively and major in for 1 semester or more the Japanese language at and want to learn their home universities. Japanese at a slow pace.

29 30

33

35 36

**○** 一橋大学 • Supplementary materials will be distributed before classes via MANABA. Students should check the MANABA course page and download handouts before each class. • Copies of textbooks will be distributed in class (only for the first week). Regular students enrolled in the course **MUST** purchase textbooks as soon as possible.