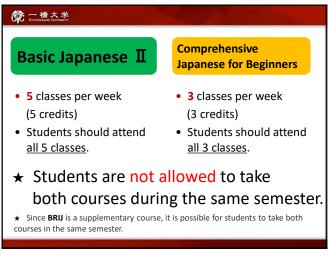

23 24

27

**一橋大学** Comprehensive Basic Japanese II **Japanese for Beginners** • an intensive course • a light course • 5 classes per week • 3 classes per week (5 credits) (3 credits) • designed for students designed for students who want to learn the who plan to study at Japanese language Hitotsubashi University intensively and major in for 1 semester or more the Japanese language at and want to learn their home universities. Japanese at a slow pace.