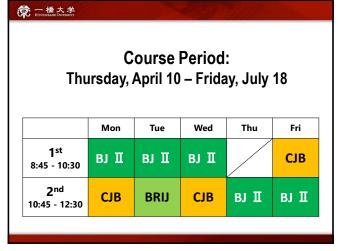

3

**一橋大学** 2. Course Registration

**一橋大学 Course Registration Period** Wednesday, April 9 -Wednesday, April 16

5 6

First Week Classes Classes will be provided face-to-face. Come to the classroom and bring a PC with you.