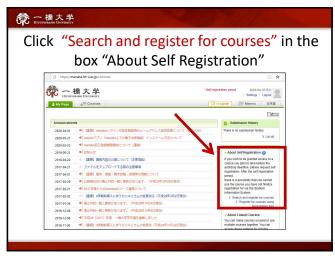

9 10

**常**一橋大学 • Self-registration on MANABA is different from the CELS course registration. To enroll in the course as a regular student, you should complete the course registration procedure on CELS. NOTE! After the registration period is closed, all students except students enrolled in the course will be automatically deleted from MANABA.