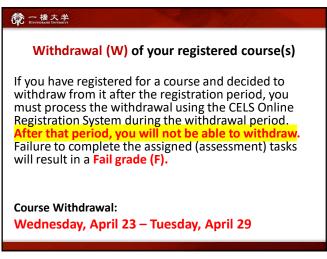

**一橋大学** 1. General Information on Classes



一橋大学 HITOTSHAMHI UNIVERSITY **Course steps** If you successfully pass courses at the level you were placed in, you will be eligible to take courses at a higher level in the following semester.

3

**一橋大学** 2. Course Registration

**一橋大学 Course Registration Period** Wednesday, April 9 -Wednesday, April 16

5 6







First Week Classes Classes will be provided face-to-face. Come to the classroom and bring a PC with you.

9 10



**常**一橋大学 • Self-registration on MANABA is different from the CELS course registration. To enroll in the course as a regular student, you should complete the course registration procedure on CELS. NOTE! After the registration period is closed, all students except students enrolled in the course will be automatically deleted from MANABA.

12 11

Professors will post important news on MANABA.

Adjust the reminder settings to receive announcements via email.

Make sure you have Hitotsubashi Student ID and the password



13 14





15 16





17 18









21 22





23 24









27



**一橋大学** Comprehensive Basic Japanese II **Japanese for Beginners** • an intensive course •