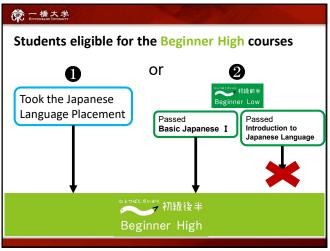

**一橋大学** 1. General Information on Classes

一橋大学 HITOTSHAMHI UNIVERSITY **Course steps** If you successfully pass courses at the level you were placed in, you will be eligible to take courses at a higher level in the following semester.