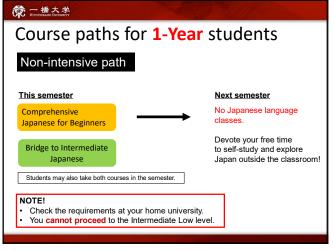

23 24

27

**一橋大学** Comprehensive Basic Japanese II **Japanese for Beginners** • an intensive course • a light course • 5 classes per week • 3 classes per week (5 credits) (3 credits) • designed for students designed for students who want to learn the who plan to study at Japanese language Hitotsubashi University intensively and major in for 1 semester or more the Japanese language at and want to learn their home universities. Japanese at a slow pace.