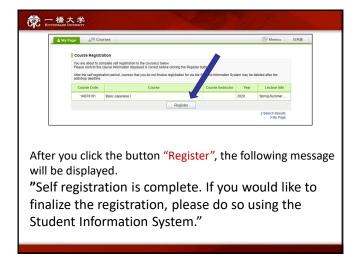

9 10

**常**一橋大学 • Self-registration on MANABA is different from the CELS course registration. To enroll in the course as a regular student, you should complete the course registration procedure on CELS. NOTE! After the registration period is closed, all students except students enrolled in the course will be automatically deleted from MANABA.