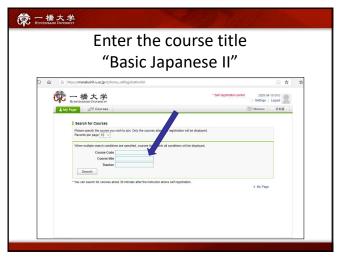

9 10

**常**一橋大学 • Self-registration on MANABA is different from the CELS course registration. To enroll in the course as a regular student, you should complete the course registration procedure on CELS. NOTE! After the registration period is closed, all students except students enrolled in the course will be automatically deleted from MANABA.