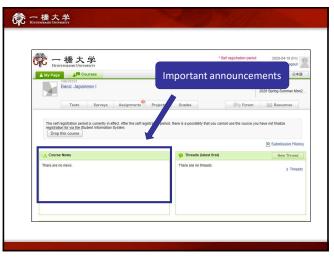

12 11

Professors will post important news on MANABA.

Adjust the reminder settings to receive announcements via email.

Make sure you have Hitotsubashi Student ID and the password

13 14

15 16

17 18

21 22