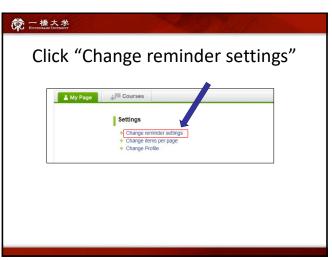

12 11

Professors will post important news on MANABA.

Adjust the reminder settings to receive announcements via email.

Make sure you have Hitotsubashi Student ID and the password

13 14

15 16

17 18

21 22