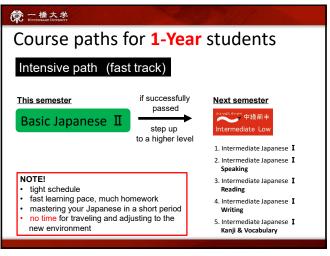

**一橋大学** 1. General Information on Classes

一橋大学 HITOTSHAMHI UNIVERSITY **Course steps** If you successfully pass courses at the level you were placed in, you will be eligible to take courses at a higher level in the following semester.