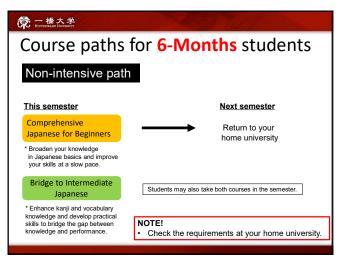

23 24

27

**一橋大学** Comprehensive Basic Japanese II **Japanese for Beginners** • an intensive course • a light course • 5 classes per week • 3 classes per week (5 credits) (3 credits) • designed for students designed for students who want to learn the who plan to study at Japanese language Hitotsubashi University intensively and major in for 1 semester or more the Japanese language at and want to learn their home universities. Japanese at a slow pace.