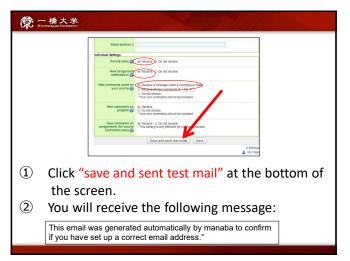

12 11

Professors will post important news on MANABA.

Adjust the reminder settings to receive announcements via email.

Make sure you have Hitotsubashi Student ID and the password

13 14

15 16

17 18

21 22