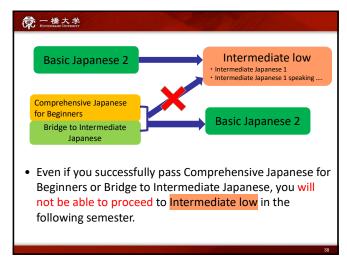

**一橋大学** 1. General Information on Classes

一橋大学 HITOTSHAMHI UNIVERSITY **Course steps** If you successfully pass courses at the level you were placed in, you will be eligible to take courses at a higher level in the following semester.