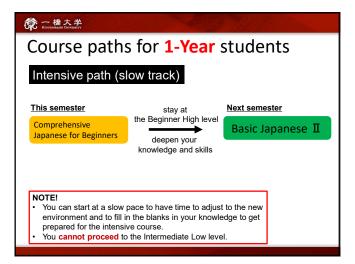

23 24

27

**一橋大学** Comprehensive Basic Japanese II **Japanese for Beginners** • an intensive course • a light course • 5 classes per week • 3 classes per week (5 credits) (3 credits) • designed for students designed for students who want to learn the who plan to study at Japanese language Hitotsubashi University intensively and major in for 1 semester or more the Japanese language at and want to learn their home universities. Japanese at a slow pace.