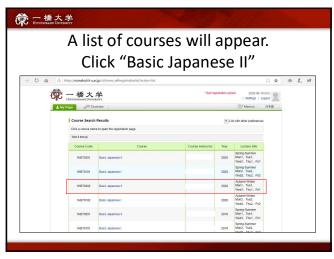

9 10

**常**一橋大学 • Self-registration on MANABA is different from the CELS course registration. To enroll in the course as a regular student, you should complete the course registration procedure on CELS. NOTE! After the registration period is closed, all students except students enrolled in the course will be automatically deleted from MANABA.